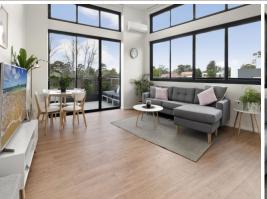

## Top floor designer luxury apartment

With high quality finishes throughout, this top floor luxury apartment is designed to provide a high standard of contemporary living. It impresses with free-flowing interiors and 3 metre ceilings that create a sense of expansiveness.

Enjoying a private east facing position within this boutique security complex, its sleek one-bedroom is set under high ceilings. Picture windows allow light and air flow, and it delivers a seamless connection to private alfresco entertaining. It is conveniently located within a short walking distance to Coles, local shops and Asquith train station bound for the CBD and the Central Coast.

Features of the property include:

- Generous open plan layout featuring exceptional indoor/outdoor flow.
- Floor-to-ceiling glass maximises the private balcony and outlooks.
- Open CaesarStone kitchen with stainless steel 5 burner gas cooktop.
- Spacious and light-filled bedroom appointed with mirrored built-ins.