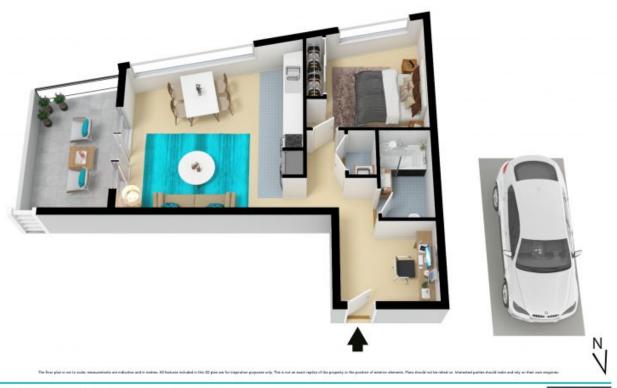

Enjoying a private east facing position within this boutique security complex, its sleek one-bedroom is set under high ceilings. Picture windows allow light and air flow, and it delivers a seamless connection to private alfresco entertaining. It is conveniently located within a short walking distance to Coles, local shops and Asquith train station bound for the CBD and the Central Coast.

Features of the property include:

- Generous open plan layout featuring exceptional indoor/outdoor flow.
- Floor-to-ceiling glass maximises the private balcony and outlooks.
- Open CaesarStone kitchen with stainless steel 5 burner gas cooktop.
- Spacious and light-filled bedroom appointed with mirrored built-ins.