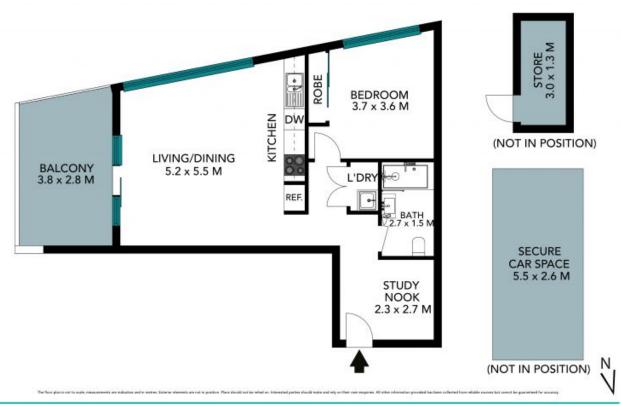

Enjoying a private east facing position within this boutique security complex, its sleek one-bedroom is set under high ceilings. Picture windows allow light and air flow, and it delivers a seamless connection to private alfresco entertaining. It is conveniently located within a short walking distance to Coles, local shops and Asquith train station bound for the CBD and the Central Coast.

Features of the property include:

- Generous open plan layout featuring exceptional indoor/outdoor flow.
- Floor-to-ceiling glass maximises the private balcony and outlooks.
- Open CaesarStone kitchen with stainless steel 5 burner gas cooktop.
- Spacious and light-filled bedroom appointed with mirrored built-ins.