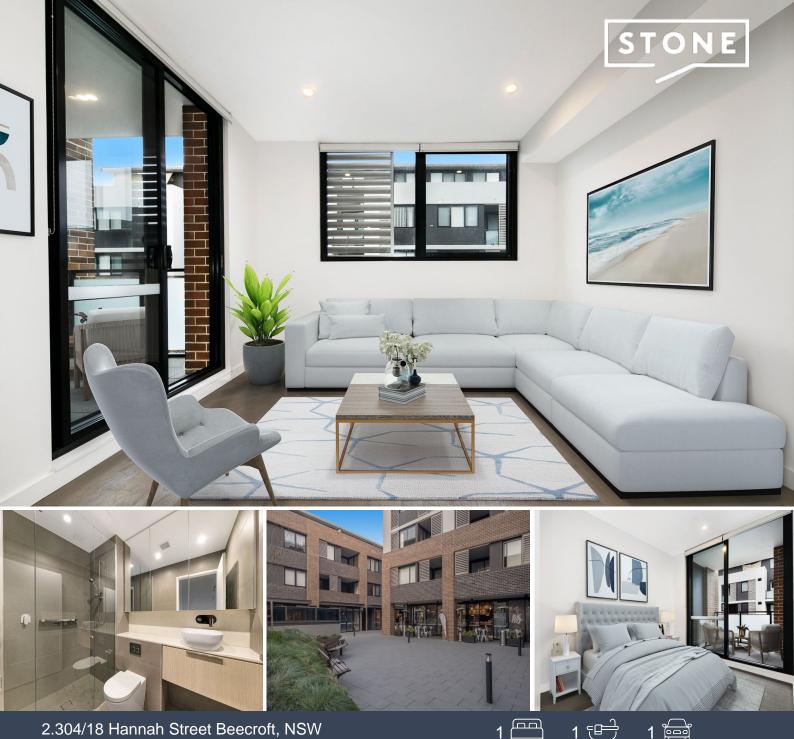

## 2.304/18 Hannah Street Beecroft, NSW

## Luxury Apartment in Beecroft Place Complex

Enjoy all the luxury and lifestyle benefits of the spectacular 'Beecroft Place' complex. This smartly appointed residence is ideally suited to those seeking a quality low maintenance home in a convenient location.

- Spacious open plan design featuring natural oak floorboards.
- Ultra-modern kitchen with premium Miele appliances.
- Ducted air-conditioning, security entrance and security basement parking.
- Private terrace with exterior access to Beecroft Place courtyard.
- Carpeted double bedroom with built in wardrobe .
- Sleek contemporary interiors.