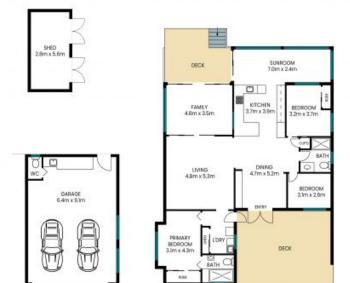

## 105 Aloha Drive Chittaway Bay

Internal Area: 151 sqm External Area: 157 sqm Garage Area: 58 sqm Total Area: 364 sqm

PLEASE NOTE: These Floor and Site Plans have been generated for marketing purposes and are to be used as a guide only.

While all care is taken, no guarantee can be given in respect of accuracy, sizes and dimensions are approximate, actual may vary.