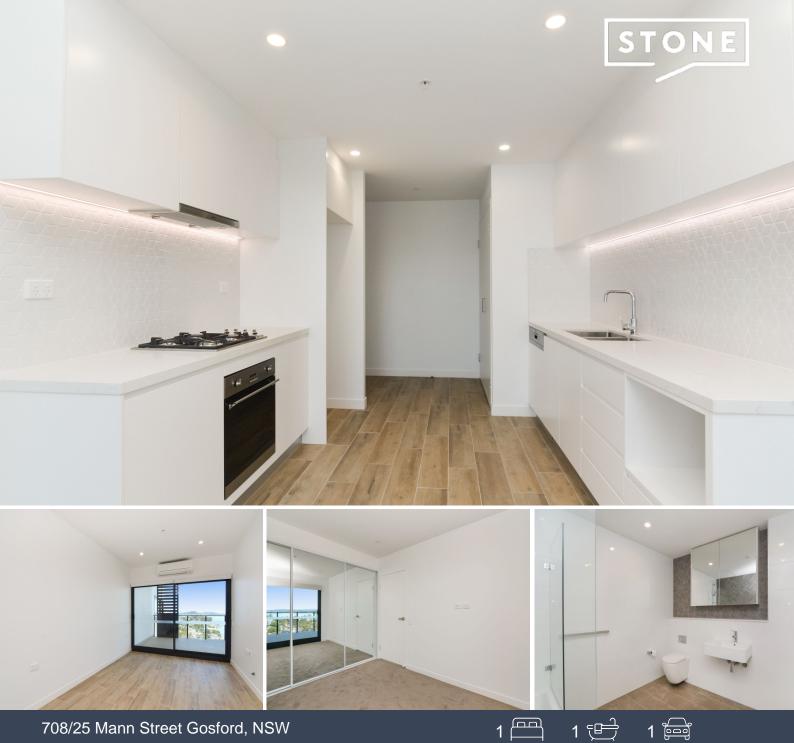

## 708/25 Mann Street Gosford, NSW

## Near new one bedroom apartment

Introducing the Merindah Apartments

This beautifully presented one bedroom adaptable apartment with breath taking water views is ideally located within a secure complex and walking distance to the Gosford waterfront and CBD.

It's features include:

- Open plan living and dining area with floorboards for low maintenance
- Modern kitchen with stainless steel appliances and gas cooktop.
- Main bathroom with shower over bath
- Split system air conditioning
- NBN available
- Internal laundry
- Single car space with storage cage.