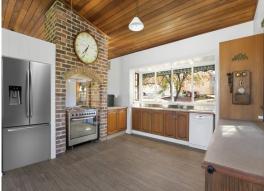

The floorplan provides flexibility with both formal/informal living areas, a large open fireplace and a games room with a billiards table provided.

Stunning bay windows providing natural light throughout and a large front lawn perfect for enjoying with friends and family.