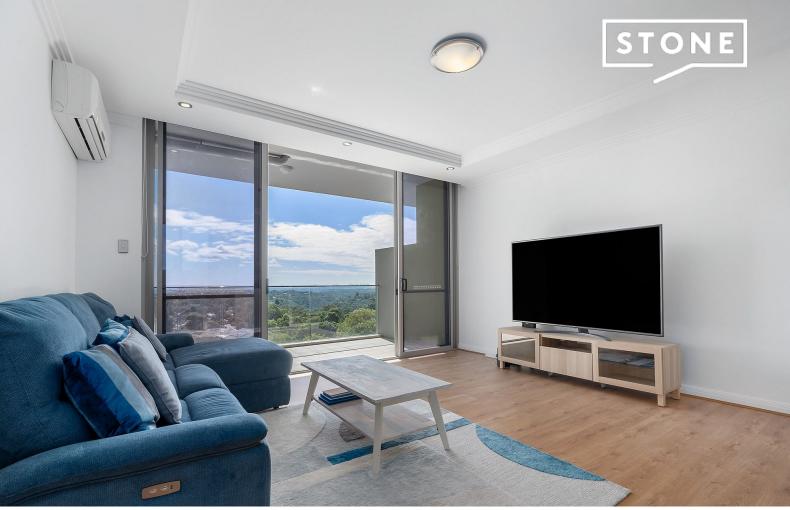

## Modern Living with City Skyline Views

Situated on the third floor in the 'Vue' apartment complex, this completely private two bedroom abode offers a spacious, open plan layout, stylish interiors and an expansive north facing entertainer's balcony with 180 degree National Park and city skyline views. Set on the doorstep and within level walking distance to Engadine shopping village, local amenities and transport.

- Light-filled living and dining area flows to north-facing balcony with additional balcony off kitchen
- Modern kitchen with gas cooking, breakfast bar, dishwasher and ample storage space
- Two bedrooms both with built-in robes
- Modern bathroom with separate bath and shower
- Split system air-conditioning, security intercom
- Double lock-up garage with two security doors
- European laundry, linen cupboard
- Ideally located only a short walk to Engadine shops, cafes and train station