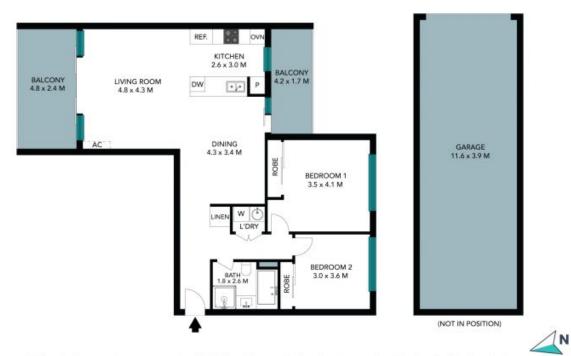

## Modern Living with City Skyline Views

Situated on the third floor in the 'Vue' apartment complex, this completely private two bedroom abode offers a spacious, open plan layout, stylish interiors and an expansive north facing entertainer's balcony with 180 degree National Park and city skyline views. Set on the doorstep and within level walking distance to Engadine shopping village, local amenities and transport.

- Light-filled living and dining area flows to north-facing balcony with additional balcony off kitchen
- Modern kitchen with gas cooking, breakfast bar, dishwasher and ample storage space
- Two bedrooms both with built-in robes
- Modern bathroom with separate bath and shower
- Split system air-conditioning, security intercom
- Double lock-up garage with two security doors
- European laundry, linen cupboard
- Ideally located only a short walk to Engadine shops, cafes and train station

 Price:
 \$900,000

 Council Rates:
 \$367.50 p/q

 Water Rates:
 \$171.41 p/q

 Strata Rates:
 \$1,591.35 p/q

Rhys Christofa 0415 684 877

**Ezra Malolo** 0401 490 024

The floor plan is not to scale; measurements are indicative and in metres. Exterior elements are not in position. Plans should not be relied on.
Interested parties should make and rely on their own enquiries. All other information provided has been collected from reliable sources but cannot be guaranteed for accuracy.