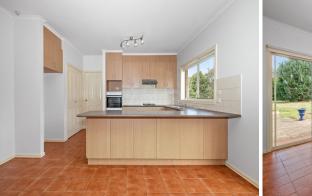

Additional Features

- Freshly painted and carpeted throughout

- 4 generously sized bedrooms; including the master bedroom with an ensuite and walk-in-robe

- Expansive kitchen, dining and living area
- Formal living room and an additional separate lounge
- Ducted heating and evaporative cooling throughout, complemented by a cozy
- coornara wood fireplace
- Double remote garage