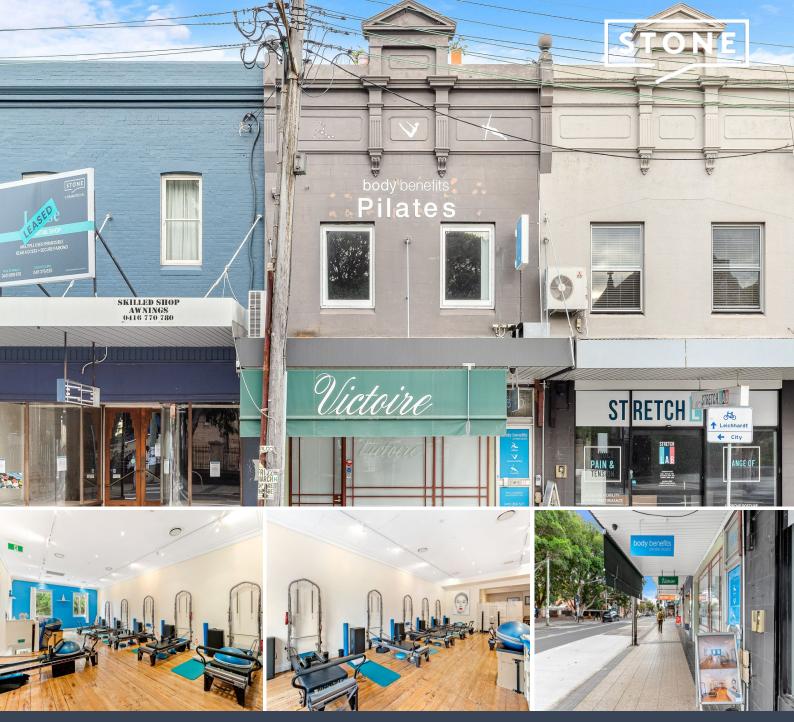

## Level 1/660 Darling Street Rozelle, NSW

## PRIME LEASING OPPORTUNITY

- 80 SQM OF NLA
- Fantastic Exposure & Signage rights
- Variety of uses permissible (STCA)

Stone Commercial, are pleased to Exclusively present Level 1/660 Darling Street, Rozelle situated only 4.5kms from the heart of Sydney CBD. Positioned within the hustle and bustle of Rozelle's popular shopping retail strip, surrounded by well-known established stores and specialty businesses; such as Victoire Bakery, Rozelle Public School, Local Markets, Pubs/Cafes & Restaurants etc.

Offering access via Frontage to Darling St and with a flexible B2 Local Centre Zoning attracting a variety of uses (STCA) this space is suited for a variety of uses , such as fitness, medical & commercial office.