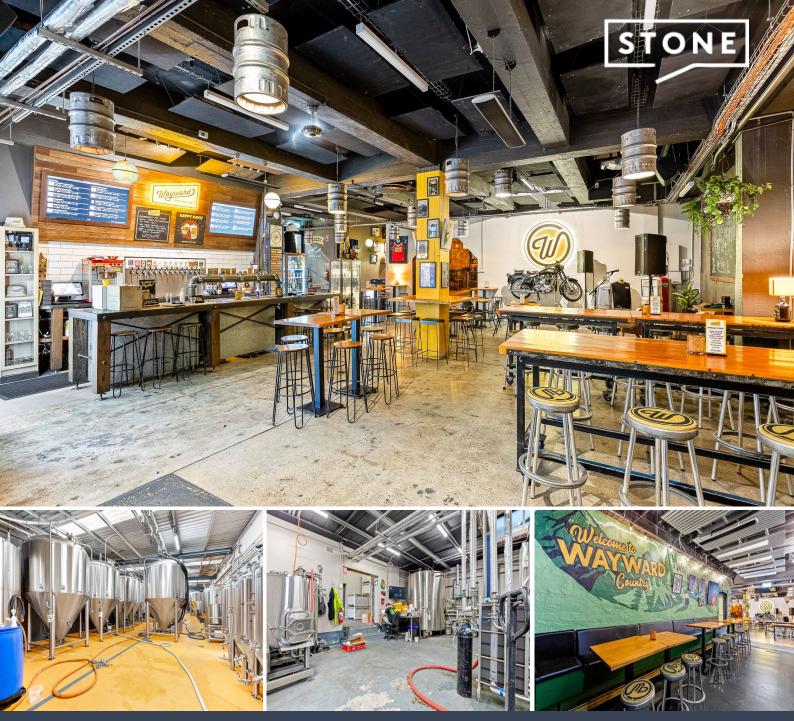

## HIGHLY EXPOSED WAREHOUSE | FIRST TIME OFFERD

- Unit 2 & 4
- 95 & 52 sqm of NLA, Open Plan Layout
  Excellent Exposure and accessibility

Stone Commercial Inner West, are proud to exclusively present Unit 2 & 4 /72-76 Pyrmont Bridge Road, Annandale.

The property is being offered for the first time in well over a decade offering an opportunity too good to surpass. With existing industrial use rights permissible attracting a variety of creative uses, logistics & distribution + more.