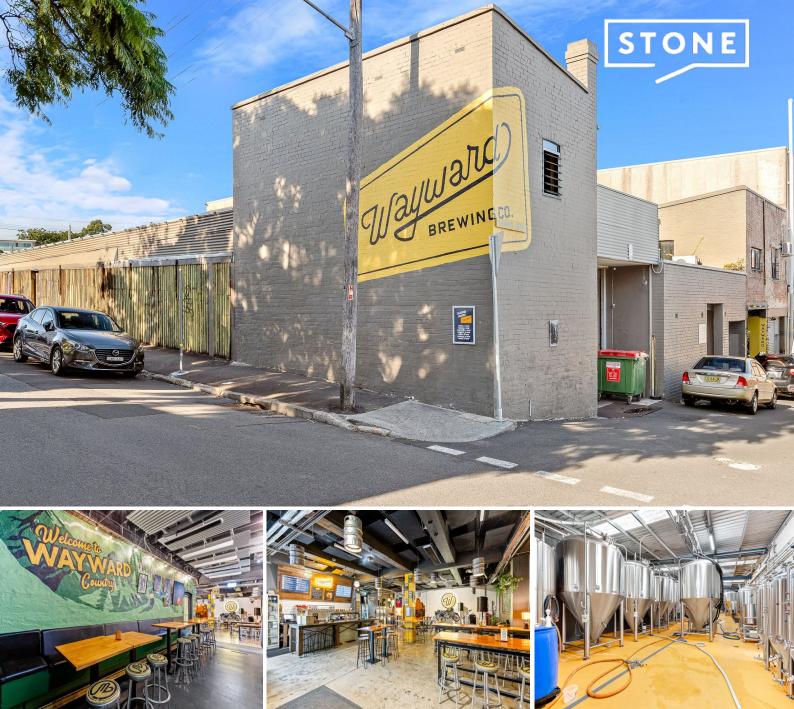

1/72-76 Pyrmont Bridge Road Annandale, NSW

## HIGHLY EXPOSED WAREHOUSE | FIRST TIME OFFERD

- 355 sqm of NLA, Open Plan Layout
- High Clearance access
- Excellent Exposure and accessibility

Stone Commercial Inner West, are proud to exclusively present Unit 1/72-76 Pyrmont Bridge Road, Annandale.

The property is being offered for the first time in well over a decade offering an opportunity too good to surpass. With existing industrial use rights permissible attracting a variety of creative uses, logistics & distribution + more.