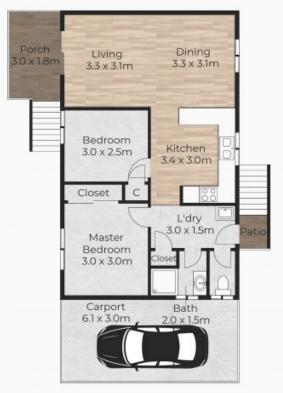

4 Poplar Crescent, at a glance.

Free standing house, great location within the complex.

2 Bedrooms

**Jason Savage** 0401 546 762

**Cameron Rice** 0408 885 251

4 Poplar Crescent, Stapylton

Internal Size: 61sqm | External: 25sqm | Total Size: 86sqm

STONE
Jason Savage | 0401 546 762

This floor place is for filiatisative purposes celly. Which every attempt has been made to ensure the accuracy of this floor place, all executements are approximate only. No responsibility is taken for any errors, consisten or miss statement. Potential purchases should reake their own empirics as to the accusacy of this floor plan.