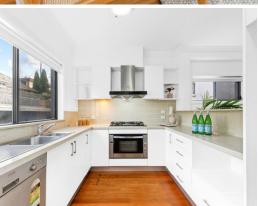

- Open-plan design with a substantial dining area, living room, and modern kitchen with gas cooking. It also has a laundry and a separate toilet on the ground level, providing convenience.
- Three decent-sized bedrooms, two bathrooms, and a garage
- It's a mere 3-minute drive to Epping station, ensuring effortless access to transportation for seamless commutes to work or leisure destinations.
- Experience spaciousness and versatility, spanning three levels, providing ample room for work and entertainment.
- Access to public amenities is simple, with Carlingford Court being a two-minute drive, two-minute drive to West Epping Park and a six-minute walk to Hermington Street Basketball ...