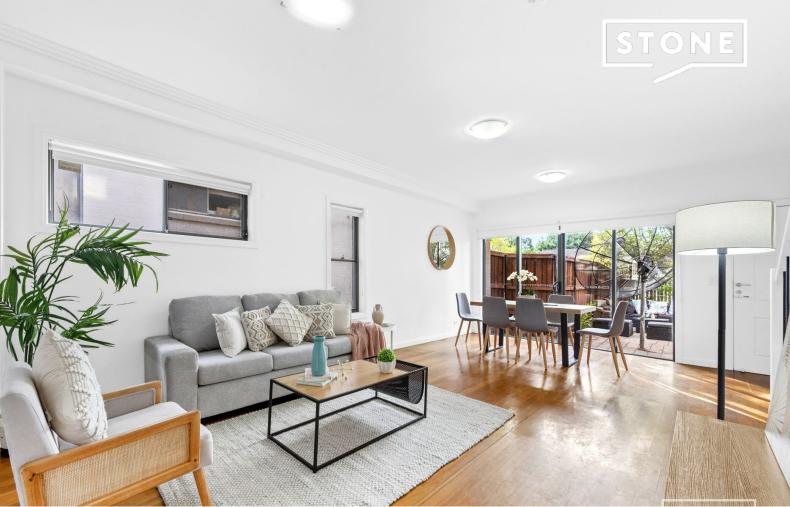

## Prime Townhouse within Epping West Public School Catchment Beds 3 / Baths 2 / Garage 1

Nestled in the heart of Epping, this exquisite triple-level townhouse offers the epitome of modern living in a coveted location. This home plans to elevate your lifestyle. Residing within the sought-after school zones of Epping West Public School, Cheltenham Girls, and Carlingford High School ensures quality education for your children

- Open-plan design with a substantial dining area, living room, and modern kitchen with gas cooking. It also has a laundry and a separate toilet on the ground level, providing convenience.
- Three decent-sized bedrooms, two bathrooms, and a garage
- It's a mere 3-minute drive to Epping station, ensuring effortless access to transportation for seamless commutes to work or leisure destinations.
- Experience spaciousness and versatility, spanning three levels, providing ample room for work and entertainment.
- Access to public amenities is simple, with Carlingford Court being a two-minute drive, two-minute drive to West Epping Park and a six-minute walk to Hermington Street Basketball ...