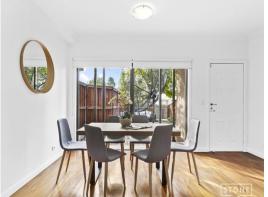

- Open-plan design with a substantial dining area, living room, and modern kitchen with gas cooking. It also has a laundry and a separate toilet on the ground level, providing convenience.
- Three decent-sized bedrooms, two bathrooms, and a garage
- It's a mere 3-minute drive to Epping station, ensuring effortless access to transportation for seamless commutes to work or leisure destinations.
- Experience spaciousness and versatility, spanning three levels, providing ample room for work and entertainment.
- Access to public amenities is simple, with Carlingford Court being a two-minute drive, two-minute drive to West Epping Park and a six-minute walk to Hermington Street Basketball ...