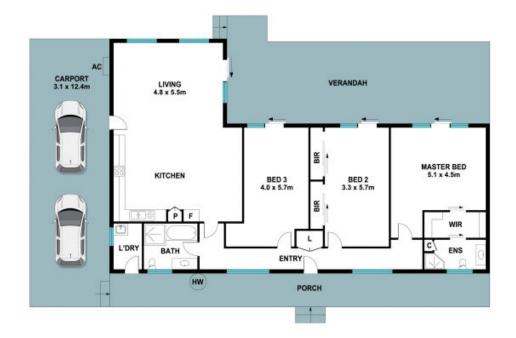

## 24 Greenway Crescent, Windsor

The floor plan is not to scale, measurements are indicative and in metres. Esterior elements are not in position. Plans should not be relied on inferented parties should make and rely on their own enquiries. All other information provided has been calculated from milistile sources but cannot be quaranteed for sociars;