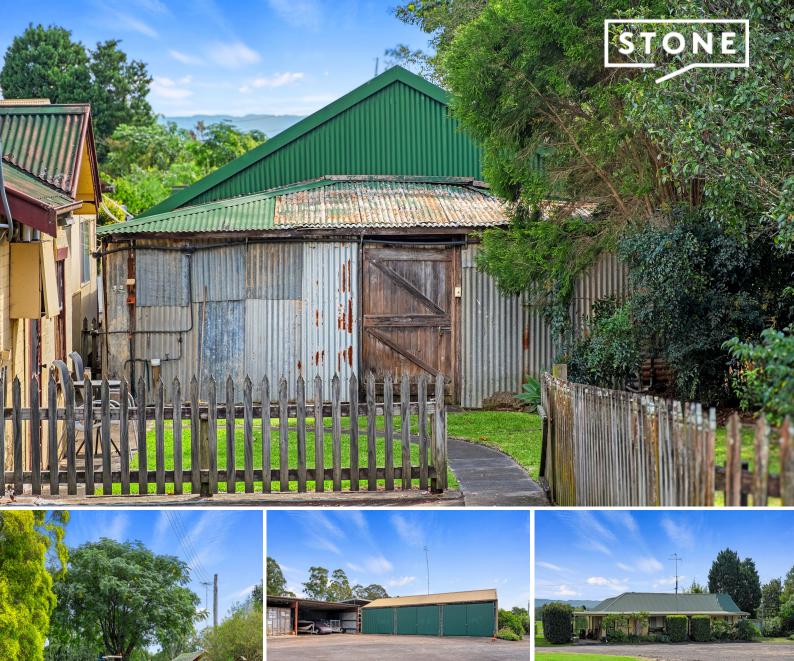

24 Greenway Crescent Windsor, NSW

## Prime Land with Commercial Grade Shedding

Unlock the potential of this sprawling property, boasting large scale sheds suitable for various businesses or storage needs.

Just shy of 4 acres in the heart of Windsor, this versatile property offers a good income stream from multiple angles. The main residence is charming with great mountain views. With loads of hard stand space and open grassy land, the opportunities are endless.

Featuring:

Town water
3 Phase power
Walk to park and train line
Fully fenced
Good access for large trucks and vehicles
Quiet & secure location

Price:

EOI

**Michael O'Hare** 0438 900 902

**Nicky Browne** 0498 678 776