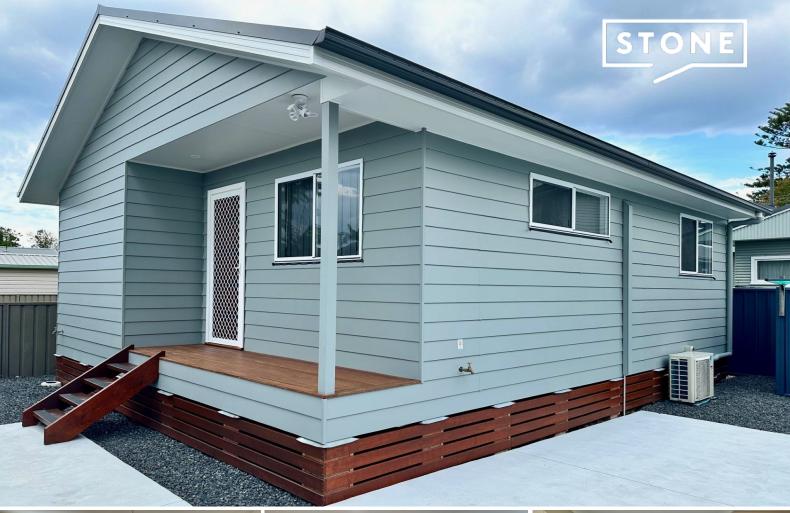

83a Neptune Street Umina Beach, NSW

2 🕮

## **Location Location**

New two bedroom granny flat with access from rear lane only.

Privately positioned across the road from the new Lone Pine shopping mall and medical centre.

- Living room with reverse cycle air conditioner
- Ceiling fans and built in robes in both bedrooms
- Gas cooktop and dishwasher
- Luxuriously appointed bathroom
- European style laundry
- Secure off street parking
- Sorry no pets