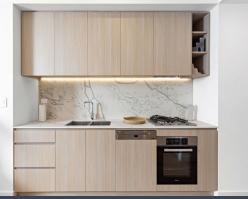

## Features include:

- Contemporary open-concept design adorned with high-end finishes and spacious entertaining balcony
- Well-appointed gourmet kitchen featuring top-of-the-line appliances, stone countertops, and ample storage
- Master bedroom complete with built-in wardrobes and luxurious ensuite
- Additional bedroom with built in wardrobes
- Elegant main bathroom boasting marble features
- Ducted air-conditioning throughout, internal laundry, secure building with lift access
- Single secure car space