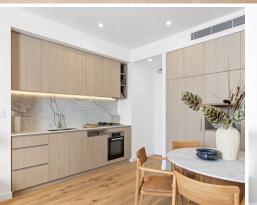

## Features include:

- Contemporary open-concept design adorned with high-end finishes and spacious entertaining balcony
- Well-appointed gourmet kitchen featuring top-of-the-line appliances, stone countertops, and ample storage
- Master bedroom complete with built-in wardrobes and luxurious ensuite
- Additional bedroom with built in wardrobes
- Elegant main bathroom boasting marble features
- Ducted air-conditioning throughout, internal laundry, secure building with lift access
- Single secure car space