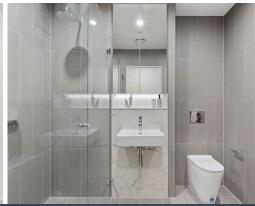

## Features include:

- Contemporary open-concept design adorned with high-end finishes and spacious entertaining balcony
- Well-appointed gourmet kitchen featuring top-of-the-line appliances, stone countertops, and ample storage
- Master bedroom complete with built-in wardrobes and luxurious ensuite
- Additional bedroom with built in wardrobes
- Elegant main bathroom boasting marble features
- Ducted air-conditioning throughout, internal laundry, secure building with lift access
- Single secure car space