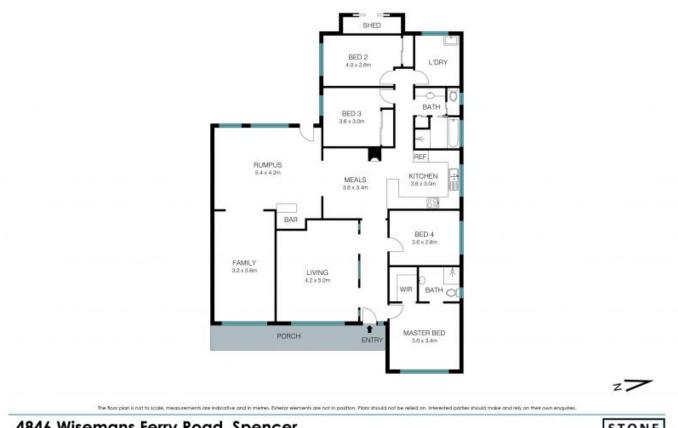

- A highly functional, comfortable and contemporary home
- Renovated with a light, bright and airy feel
- Four bedrooms, master with en-suite and walk in robe
- Beautifully appointed kitchen with new stainless steel appliances
- Comfortable meals area adjoining the kitchen
- Multiple living zones, rumpus with new bar (sale includes pool table)
- Oversized laundry