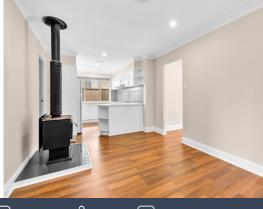

Upon stepping inside, you'll be greeted by a newly renovated space that exudes a sense of spaciousness and light. The layout of the home is thoughtfully designed to cater to the needs of families, boasting multiple living zones where relaxation and enjoyment can effortlessly coexist.

- A highly functional, comfortable and contemporary home
- Renovated with a light, bright and airy feel
- Four bedrooms, master with en-suite and walk in robe
- Beautifully appointed kitchen with new stainless steel appliances
- Comfortable meals area adjoining the kitchen
- Multiple living zones, rumpus with new bar (sale includes pool table)
- Oversized laundry