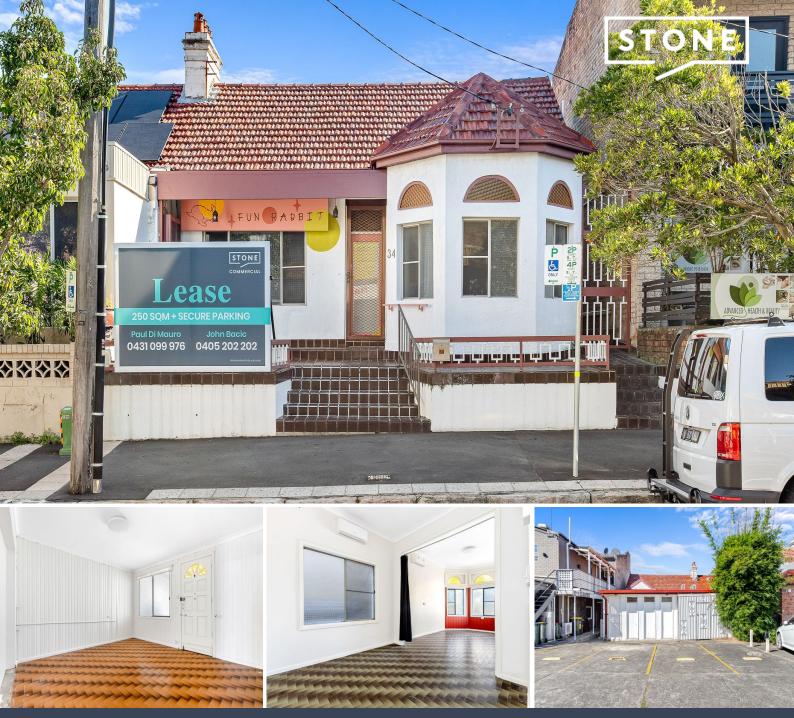

34 Norton Street Leichhardt, NSW

## Prime Leasing Opportunity in the Heart of Norton St Leichhardt

- \* 280 Sqm with secure car parking
- \* Flexible Leasing options

Stone Commercial, are excited to present to the market 34 Norton Street Leichhardt.

The building presents an opportunity for a variety of commercial / medical uses within a flexible layout & secure on site parking.

Positioned in the heart of Norton Street, with an expected traffic flow of 7000 people per week and adjacent to well known & established businesses, it definitely provides unparalleled exposure with easy accessibility to surrounding suburbs.

- 250 sqm of NLA
- Secure on site parking
- Multiple uses permissible ( STCA)
- Flexible leasing terms & options

**Paul Di Mauro** 0431 099 976

**John Bacic** 0405 202 202