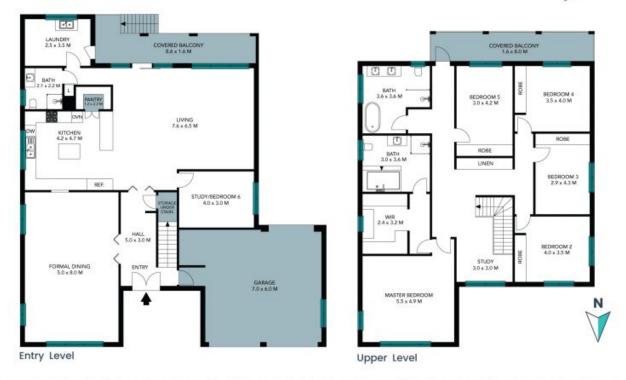

## Features include:

- Six generous size bedrooms complete with built in wardrobes
- Master bedroom complimented with walk in robe & large ensuite
- Additional study /6th bedroom
- Spacious living area
- Formal dining/living area
- Open plan kitchen with gas cooking & dishwasher
- Main bathroom has been renovated
- Internal laundry

The floor plan is not to scale; measurements are indicative and in metres. All features included in this 3D plan are for inspiration purposes only.

This is not an exact replica of the property or the position of exterior elements. Plans should not be relied on. Interested parties should make and rely on their own enquiries.