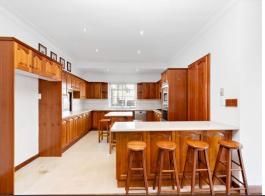

## Features include:

- Six generous size bedrooms complete with built in wardrobes
- Master bedroom complimented with walk in robe & large ensuite
- Additional study /6th bedroom
- Spacious living area
- Formal dining/living area
- Open plan kitchen with gas cooking & dishwasher
- Main bathroom has been renovated
- Internal laundry