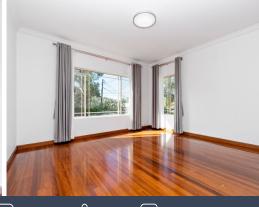

## Features include:

- Six generous size bedrooms complete with built in wardrobes
- Master bedroom complimented with walk in robe & large ensuite
- Additional study /6th bedroom
- Spacious living area
- Formal dining/living area
- Open plan kitchen with gas cooking & dishwasher
- Main bathroom has been renovated
- Internal laundry