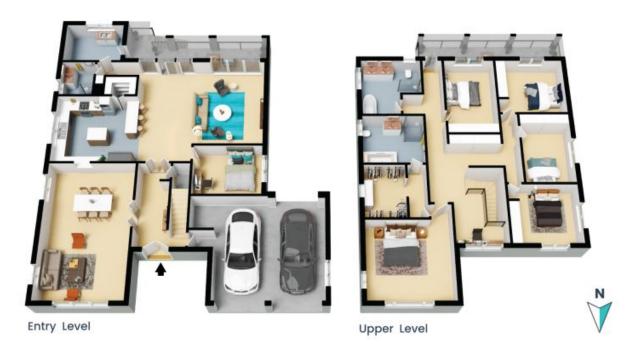

## Features include:

- Six generous size bedrooms complete with built in wardrobes
- Master bedroom complimented with walk in robe & large ensuite
- Additional study /6th bedroom
- Spacious living area
- Formal dining/living area
- Open plan kitchen with gas cooking & dishwasher
- Main bathroom has been renovated
- Internal laundry

The floor plan is not to scale; measurements are indicative and in metres. All features included in this 3D plan are for inspiration purposes only.

This is not an exact replica of the property or the position of exterior elements. Plans should not be relied on. Interested parties should make and rely on their own enquiries.