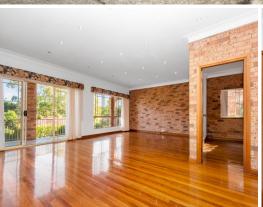

## Features include:

- Six generous size bedrooms complete with built in wardrobes
- Master bedroom complimented with walk in robe & large ensuite
- Additional study /6th bedroom
- Spacious living area
- Formal dining/living area
- Open plan kitchen with gas cooking & dishwasher
- Main bathroom has been renovated
- Internal laundry