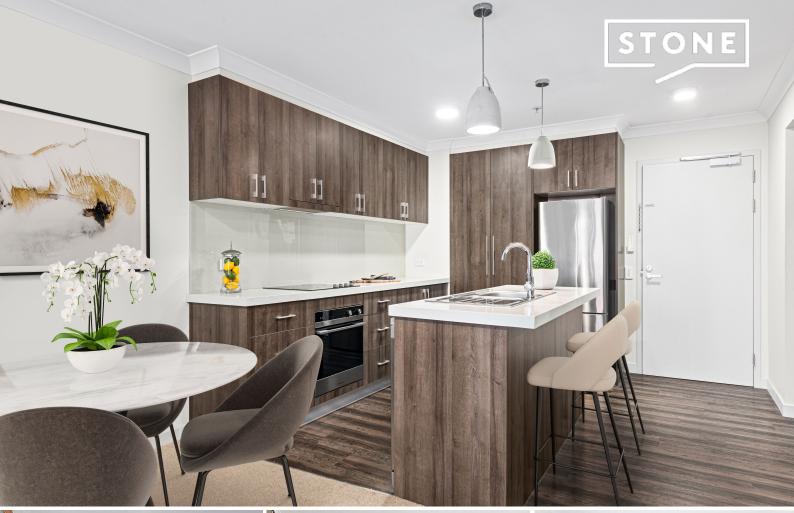

- Modern kitchen with quality Fisher & Paykel appliances, 40mm stone island bench and dishwasher

- Light filled open plan living/dining
- Spacious master bedroom with built in wardrobe
- Second bedroom with built in wardrobe
- Stylish bathroom with semi-frameless shower
- European laundry with washer/dryer included
- Double glazed windows
- Split system air conditioner for year round comfort