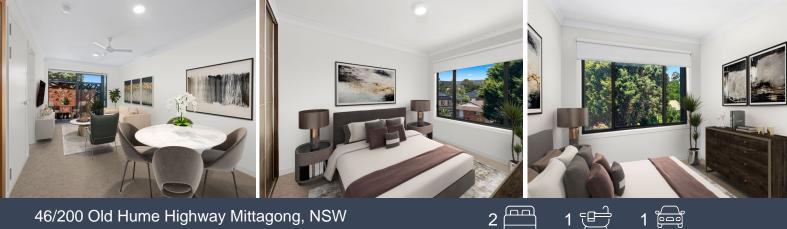

## 46/200 Old Hume Highway Mittagong, NSW

- Modern kitchen with quality Fisher & Paykel appliances, 40mm stone island bench and dishwasher

- Light filled open plan living/dining
- Spacious master bedroom with built in wardrobe
- Second bedroom with built in wardrobe
- Stylish bathroom with semi-frameless shower
- European laundry with washer/dryer included
- Double glazed windows
- Split system air conditioner for year round comfort