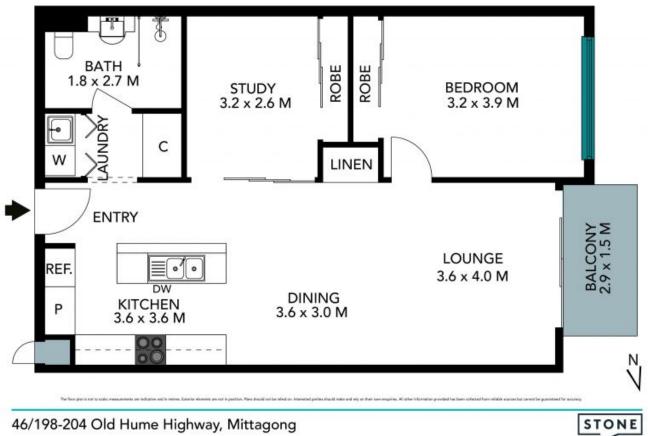

- Modern kitchen with quality Fisher & Paykel appliances, 40mm stone island bench and dishwasher

- Light filled open plan living/dining
- Spacious master bedroom with built in wardrobe
- Second bedroom with built in wardrobe
- Stylish bathroom with semi-frameless shower
- European laundry with washer/dryer included
- Double glazed windows
- Split system air conditioner for year round comfort