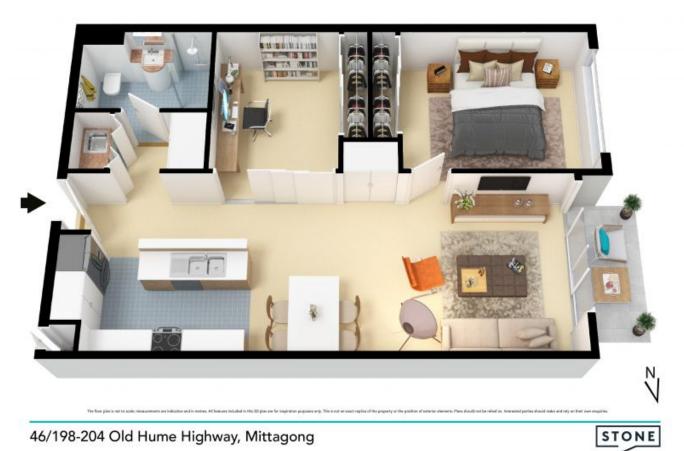

## **Contemporary & Convenient**

Ideally positioned within close proximity to Mittagong township, this contemporary apartment in "The Forge" presents a fabulous opportunity to expand your investment portfolio, or enter the property market. Privately positioned on the first floor at the rear of the complex, comfortable relaxed living is yours to enjoy.

- Modern kitchen with quality Fisher & Paykel appliances, 40mm stone island bench and dishwasher

- Light filled open plan living/dining
- Spacious master bedroom with built in wardrobe
- Second bedroom with built in wardrobe
- Stylish bathroom with semi-frameless shower
- European laundry with washer/dryer included
- Double glazed windows
- Split system air conditioner for year round comfort