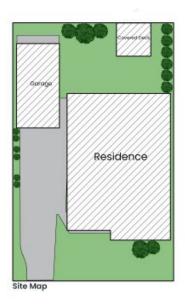

## Pelaw Main Covered Dack Six m x 2.5 m Covered Dack Six m

The site plan and floor plan are not to scale; measurements are indicative and in metres. Bushes and trees are placed for illustration purposes. Plans should not be relied on, interested parties should make and rely on their own enquiries. All other information provided has been collected from reliable sources but cannot be guaranteed for accuracy.

## 16 Hector Avenue Pelaw Main

The site plan and floor plan are not to scale; measurements are indicative and in metres. Bushes and trees are placed for illustration purposes. Plans should not be relied on, interested parties should make and rely on their own enquiries, All other information provided has been collected from reliable sources but cannot be guaranteed for accuracy.