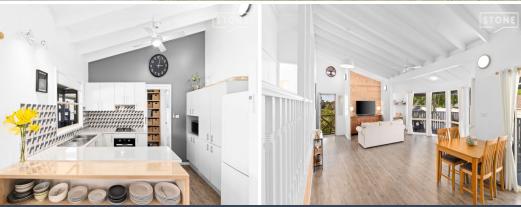

The impressive central living, dining and kitchen spaces are quite spacious and flooded with natural lighting, providing a comfortably bright and open plan space with warm timber look, vinyl plank flooring and a fantastic, raked ceiling. The kitchen is stylishly appointed with laminate bench tops, gas cooking, and plenty of cabinetry.