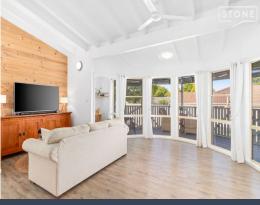

The impressive central living, dining and kitchen spaces are quite spacious and flooded with natural lighting, providing a comfortably bright and open plan space with warm timber look, vinyl plank flooring and a fantastic, raked ceiling. The kitchen is stylishly appointed with laminate bench tops, gas cooking, and plenty of cabinetry.