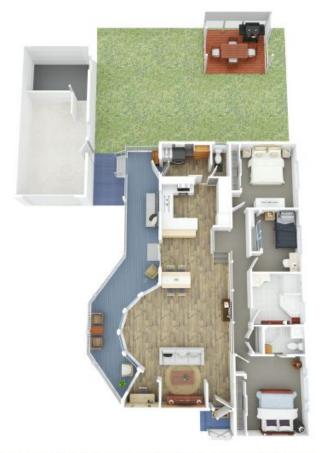

## Pelaw Main Covered Dack Six m x 2.5 m Covered Dack Six m

The site plan and floor plan are not to scale; measurements are indicative and in metres. Bushes and trees are placed for illustration purposes. Plans should not be relied on, interested parties should make and rely on their own enquiries. All other information provided has been collected from reliable sources but cannot be guaranteed for accuracy.

## 16 Hector Avenue Pelaw Main

The site plan and floor plan are not to scale; measurements are indicative and in metres. Bushes and trees are placed for illustration purposes. Plans should not be relied on, interested parties should make and rely on their own enquiries, All other information provided has been collected from reliable sources but cannot be guaranteed for accuracy.