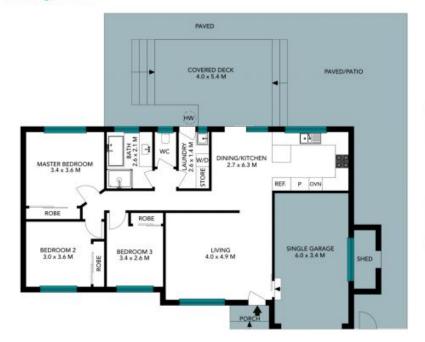

## 97 Bourke Rd Ettalong Beach

Site Plan

The site plan and floor plan are not to scale, measurements are indicative and in metres, flushes and trees are placed for illustration purposes. Plans should not be refeed on. Interested parties should make and rely on their own enquiries. All other information provided has been collected from reliable sources but cannot be guaranteed for occuracy.