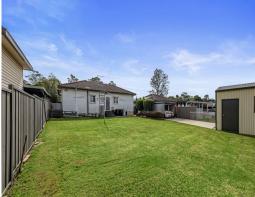

- Approx 556 square metre block
- Side access to fenced and landscaped yard
- 2 x carports plus 3.5m x 7.3m lock-up garage
- Would suit granny flat (STCA)
- Ideal for first home buyers and investors alike!