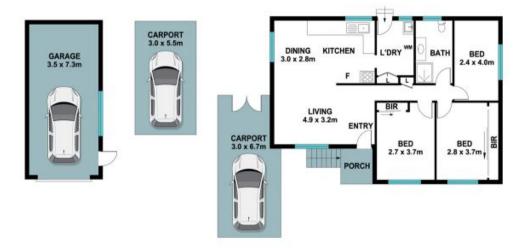

- Approx 556 square metre block
- Side access to fenced and landscaped yard
- 2 x carports plus 3.5m x 7.3m lock-up garage
- Would suit granny flat (STCA)
- Ideal for first home buyers and investors alike!

Price:

\$810,000

Rachel Gambrill 0488 717 185

**Cathy Walton** 0400 220 355

The floor plan is not to scale, measurements are indicative and in motres. Extentor elements are not in position. Plans should not be reled on interested parties should make and rely on their own enquiries. All other information provided has been colocated from reliable sources but cannot be guaranteed for socuracy.