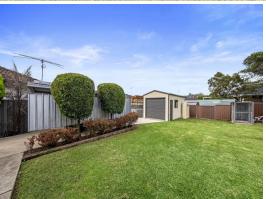

- Approx 556 square metre block
- Side access to fenced and landscaped yard
- 2 x carports plus 3.5m x 7.3m lock-up garage
- Would suit granny flat (STCA)
- Ideal for first home buyers and investors alike!