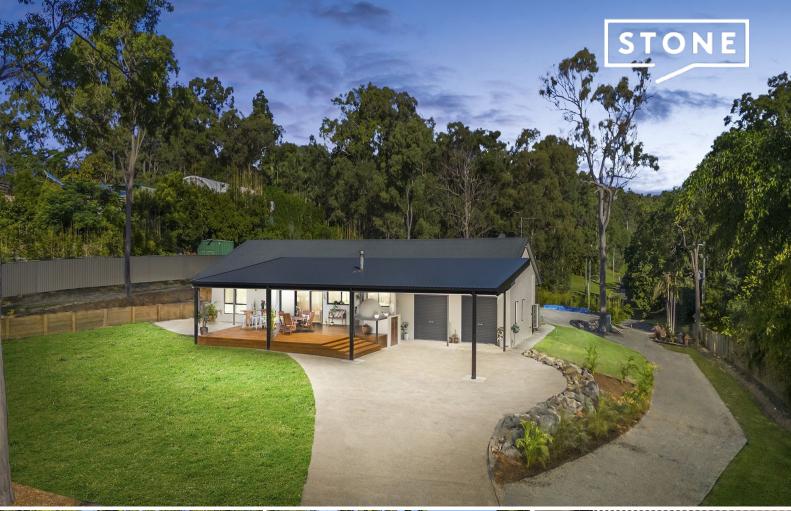

## 5,694 Sqm Flat Land in One of Gavens Premier Streets...

Where perfection meets opportunity on 1.5 acres of flat, pristine land nestled in one of Gaven's premier streets. Boasting not just one, but two street entrances, this property exudes versatility and potential, offering a rare chance to create your dream life or business sanctuary.

Escape the hustle and bustle of city life as you step onto this tranquil oasis, where peace and serenity abound. With ample parking for multiple vehicles, as well as undercover space for boats, caravans, and trucks, this property is primed for both personal and professional pursuits. The expansive, flat garden beckons with its promise of endless possibilities, from hosting grand outdoor gatherings to realizing the swimming pool of your dreams.

Andrew Colley 0488 217 803

..

Don't miss this rare opportunity to own a piece of paradise on an extraordinary block in this sought-after location. With its massive fully fenced 5,694 sqm of land, dual driveways, mature gardens, and array of features including solar panels, ducted air conditioning, and more, this property is poised to fulfill your every desire. Seize the moment and make 1...