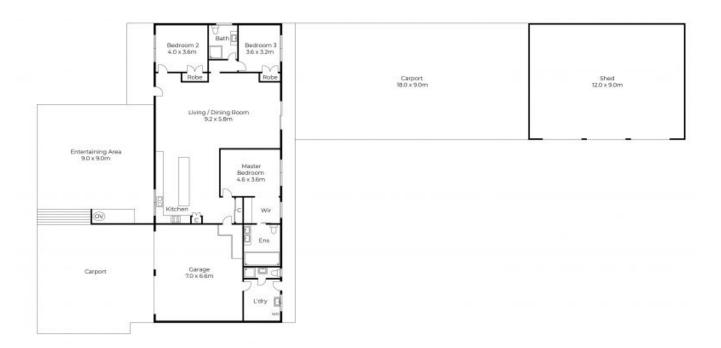

酸

STONE

Floor plans and site plans are for illustrative purposes only. They are not part of any legal document or site and are subject to errors, omission, and inaccuracies. Whilst every attempthas been made to ensure the accuracy of this plan, measurements of doors, windows, rooms, cupboards etc are approximate only.

APPROXIMATE AREA LIVING AREA : 168 m² TOTAL AREA : 565 m²

Floor plans and site plans are for illustrable purposes only. They are not part of any legal document or title and are subject to enors, ornission, and inaccuracies. Whitel every attempt has been made to ensure the accuracy of this plan, measurements of doors, viriations, rooms, cuptosets etc are approximate only.