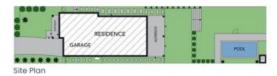

## 22 Westminster Street Bexley

Ground Floor

LOUNGS 43 = 3.5 M ST =

The site plan and floor plan are not to scale; measurements are indicative and in metres. Bushes and trees are placed for illustration purposes. Plans should not be relied on. Interested parties should make and rely on their own enquiries. All other information provided has been collected from reliable sources but cannot be guaranteed for accuracy,