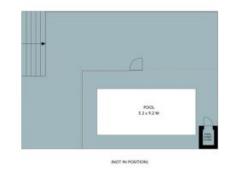

## 22 Westminster Street Bexley

Ground Floor

LOUNGS 43 = 3.5 M ST =

The site plan and floor plan are not to scale; measurements are indicative and in metres. Bushes and trees are placed for illustration purposes. Plans should not be relied on. Interested parties should make and rely on their own enquiries. All other information provided has been collected from reliable sources but cannot be guaranteed for accuracy,

This is not an exact replica of the property or the position of exterior elements. Plans should not be relied on. Interested parties should make and rely on their own enquiries.