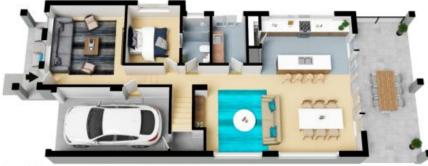

## 22 Westminster Street Bexley

Ground Floor

LOUNGS 43 = 3.5 M ST =

The site plan and floor plan are not to scale; measurements are indicative and in metres. Bushes and trees are placed for illustration purposes. Plans should not be relied on. Interested parties should make and rely on their own enquiries. All other information provided has been collected from reliable sources but cannot be guaranteed for accuracy,

## 22 Westminster Street Bexley

First Floor

Ground Floor

The floor plan is not to scale; measurements are indicative and in metres. All features included in this 3D plan are for inspiration purposes only.

This is not an exact replica of the property or the position of exterior elements. Plans should not be relied on. Interested parties should make and rely on their own enquiries.