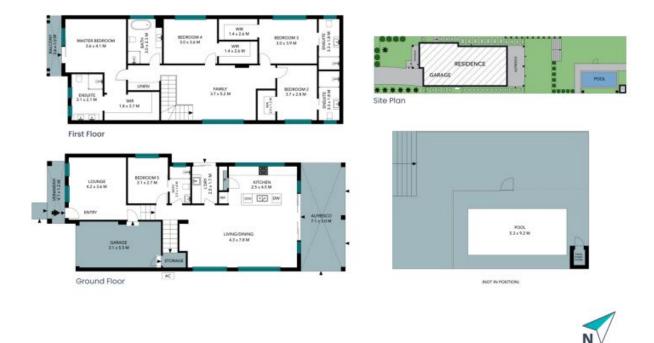

## 22 Westminster Street Bexley

The site plan and floor plan are not to scale; measurements are indicative and in metres. Bushes and trees are placed for illustration purposes. Plans should not be relied on. Interested parties should make and rely on their own enquiries. All other information provided has been collected from reliable sources but cannot be guaranteed for accuracy. 22 Westminster Street Bexley