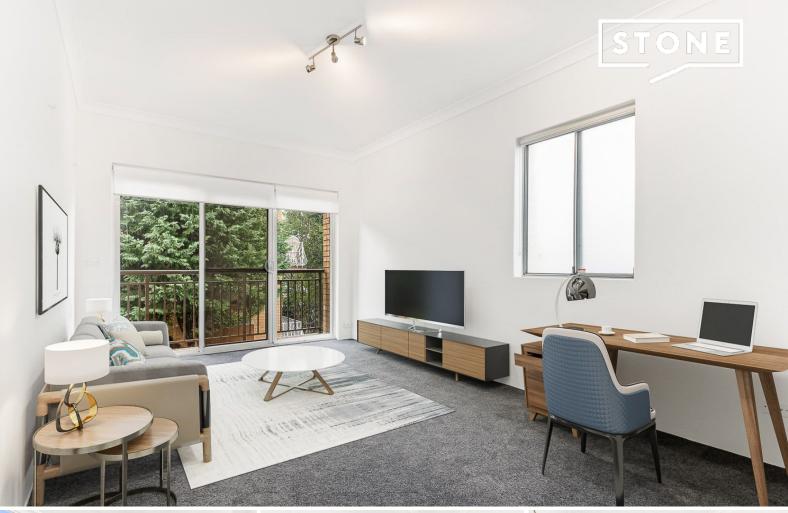

## Fresh, modern and light filled throughout

APPLICATIONS MUST BE SUBMITTED ONLINE AT www. real estate .com .au

This lovely residence enjoys a serene and elevated position, with raked ceilings and generous open plan living.

There is a well-proportioned dine in kitchen with electric appliances, a separate laundry room with additional storage, and a stunning bathroom with spa bath. Freshly painted throughout, with plush new carpeting and built-ins in both bedrooms. Spacious bedrooms and living areas, Master bedroom and living area opening onto a balcony overlooking manicured gardens.