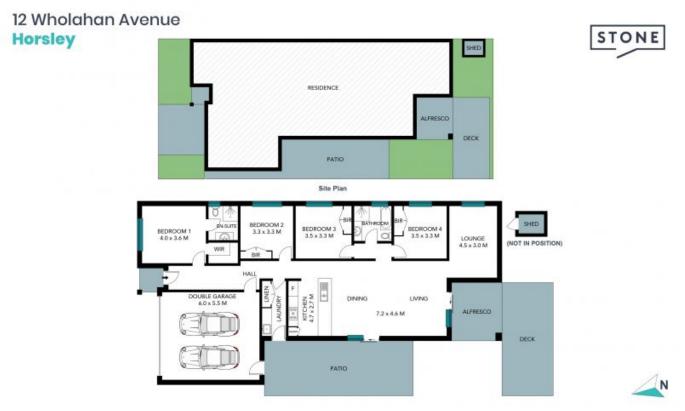

- Flat 416sqm (approx.) block steps from Dapto bus and approx. 2.7km from primary school

Raffaele Di Candia

The site plan and floor plan are not to scale; measurements are indicative and in metres. Bushes and trees are placed for illustration purposes. Plans should not be relied on. Interested parties should make and rely on their own enquiries. All other information provided has been collected from reliable sources but cannot be guaranteed for accuracy.