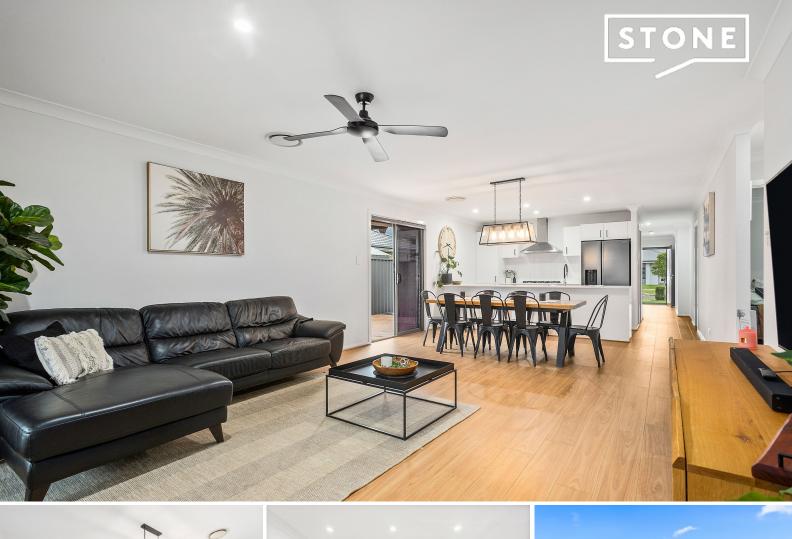

## Single-storey entertainers' paradise

Versatile and family-friendly, this immaculate home offers modern finishes and multiple indoor and outdoor living spaces to enjoy. Wonderfully easy to maintain ? perfect for your busy lifestyle ? and boasting close proximity to local parks, schools and Dapto CBD, it pairs a tranquil country feel with terrific urban convenience.

- Fresh and flawless throughout, nestled in the sought-after Brooks Reach Estate
- Generous design with open lounge/dining area, separate office or retreat
- Contemporary dual flow to fantastic sunny patio, all-seasons deck and backyard
- Sleek stone kitchen benchtops + breakfast bar, dishwasher, 900mm gas hob
- Large north-facing master bedroom with private ensuite and walk-in wardrobe
- Ducted A/C, 10kw solar, garden shed, double garage with internal access