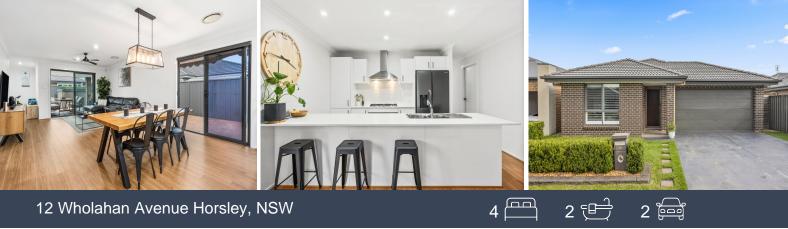

## Single-storey entertainers' paradise

Versatile and family-friendly, this immaculate home offers modern finishes and multiple indoor and outdoor living spaces to enjoy. Wonderfully easy to maintain ? perfect for your busy lifestyle ? and boasting close proximity to local parks, schools and Dapto CBD, it pairs a tranquil country feel with terrific urban convenience.

- Fresh and flawless throughout, nestled in the sought-after Brooks Reach Estate
- Generous design with open lounge/dining area, separate office or retreat
- Contemporary dual flow to fantastic sunny patio, all-seasons deck and backyard
- Sleek stone kitchen benchtops + breakfast bar, dishwasher, 900mm gas hob
- Large north-facing master bedroom with private ensuite and walk-in wardrobe
- Ducted A/C, 10kw solar, garden shed, double garage with internal access

- Flat 416sqm (approx.) block steps from Dapto bus and approx. 2.7km from primary school

Raffaele Di Candia

The site plan and floor plan are not to scale; measurements are indicative and in metres. Bushes and trees are placed for illustration purposes. Plans should not be relied on. Interested parties should make and rely on their own enquiries. All other information provided has been collected from reliable sources but cannot be guaranteed for accuracy.