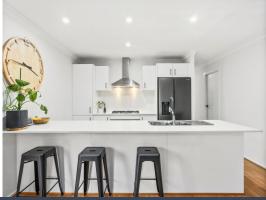

- Fresh and flawless throughout, nestled in the sought-after Brooks Reach Estate
- Generous design with open lounge/dining area, separate office or retreat
- Contemporary dual flow to fantastic sunny patio, all-seasons deck and backyard  $\,$
- Sleek stone kitchen benchtops + breakfast bar, dishwasher, 900mm gas hob
- Large north-facing master bedroom with private ensuite and walk-in wardrobe  $% \left( 1\right) =\left( 1\right) \left( 1\right) \left($
- Ducted A/C, 10kw solar, garden shed, double garage with internal access
  Flat 416sqm (approx.) block steps from Dapto bus and approx. 2.7km from primary school