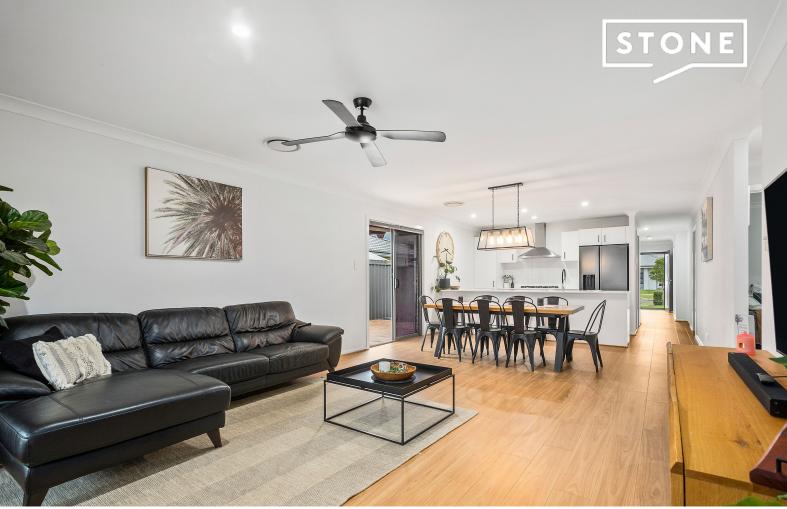

## SOLD BY STONE REAL ESTATE | MATTHEW KASBARIAN & RAFFAELE DI CANDIA

Single-storey entertainers' paradise

Versatile and family-friendly, this immaculate home offers modern finishes and multiple indoor and outdoor living spaces to enjoy. Wonderfully easy to maintain? perfect for your busy lifestyle? and boasting close proximity to local parks, schools and Dapto CBD, it pairs a tranquil country feel with terrific urban convenience.

- Fresh and flawless throughout, nestled in the sought-after Brooks Reach Estate
- Generous design with open lounge/dining area, separate office or retreat
- Contemporary dual flow to fantastic sunny patio, all-seasons deck and backyard  $\,$
- Sleek stone kitchen benchtops + breakfast bar, dishwasher, 900mm gas hob
- Large north-facing master bedroom with private ensuite and walk-in wardrobe  $% \left( 1\right) =\left( 1\right) \left( 1\right) \left($
- Ducted A/C, 10kw solar, garden shed, double garage with internal access
  Flat 416sqm (approx.) block steps from Dapto bus and approx. 2.7km from primary school