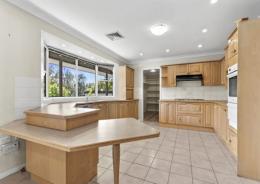

- 5 spacious bedrooms, the master retreat integrated with the main bathroom.
- Expansive kitchen with generous counter space & large walk in pantry.
- Multiple living zones, the lower level featuring an oversized living area with a slow combustion fireplace and bar.
- Double garage with internal access and additional off street parking.
- Private and secure back yard.
- Second bathroom servicing the lower level of the home.
- Large storage or mud room.
- Separate laundry with plenty of space.