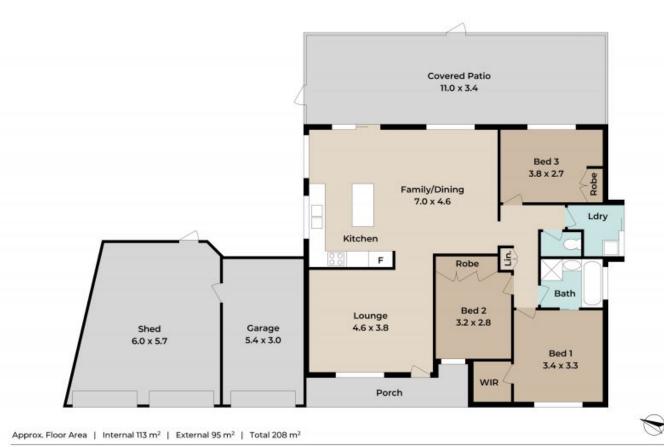

Offering both formal and informal lounge, open plan kitchen and dining area, 3 bedrooms all with reverse cycle air-conditioners and 2-way bathroom. At the rear of the property is the most fantastic Californian room with pet resistant walls, insulated ceiling and 2 door access to the rear yard, a spacious area perfect for all year entertaining of both family and friends and to be able to sit in comfort and watch the children and pets run around in the rear yard.

## FEATURES LIST:

Modern kitchen with Bosch dishwasher, electric oven, ceramic hotplate, rangehood, pantry,  $\dots$ 

Unlaw otherwise states, all differencing are in metric. Star amove incides the upward director. This plan and information contained within is for illustrative purposes only and not guaranteed between the entire theorem enquires

Unless otherwise states, all dimensions are in instrus. Spar arrows indicate the govern director. This plan and information contained within is for illustrative purposes only and not guaranteed to be exact. Information director. This plan and information contained within is for illustrative purposes only and not guaranteed to be exact. Information director.