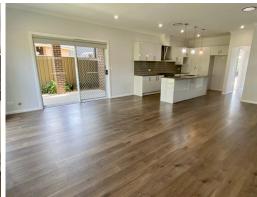

Master bedroom with ensuite and walk-in robe

Modern kitchen with loads of cupboard space, dishwasher and gas cooking

Ducted air conditioning

Open plan living

Family bathroom upstairs with bath

Powder room downstairs