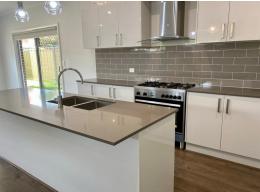

Master bedroom with ensuite and walk-in robe

Modern kitchen with loads of cupboard space, dishwasher and gas cooking

Ducted air conditioning

Open plan living

Family bathroom upstairs with bath

Powder room downstairs