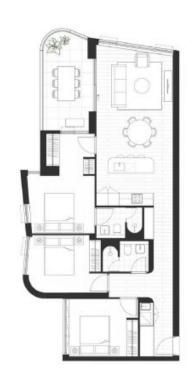

## Unit L5.10 La Vera

\$995,000

2四 2년 1日

Interior: 73m<sup>2</sup> Exterior: 14m<sup>2</sup>

Total: 87m<sup>2</sup>

94 Talavera RD, Macquarie Park, NSW 2113

Developer:

Aspect: