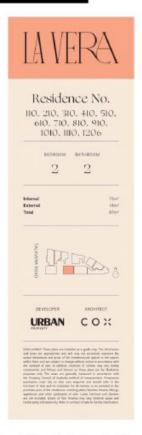

## Unit L5.10 La Vera

\$995,000

2四 2년 1日

Interior: 73m<sup>2</sup> Exterior: 14m<sup>2</sup>

Total: 87m<sup>2</sup>

94 Talavera RD, Macquarie Park, NSW 2113

Developer:

Aspect: