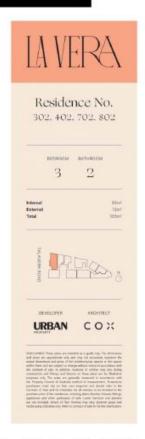

# Unit L3.02 La Vera

\$1,340,000

3円 2년 1日

Interior: 93m<sup>2</sup>

Exterior: 12m<sup>2</sup>

Total: 105m<sup>2</sup>

- 3

94 Talavera RD, Macquarie Park, NSW 2113