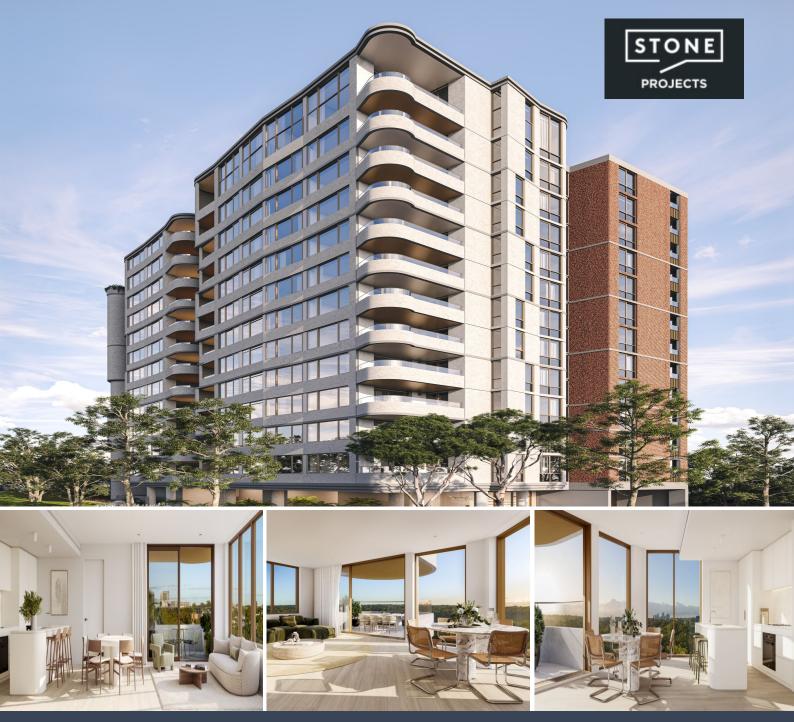

### 92-94 Talavera Road Macquarie Park, NSW

#### La Vera

La Vera offers spaces that live and breathe, a desirable address at the centre of everything with architectural and design approach that is informed by its urban and ecological surrounds.

In the heart of Macquarie Park, nature entwines with urban living. With views of Lane Cove National Park, come home to the splendour of a tranquil, yet vibrant address.

Open plan living flows onto outdoor terraces, while full height glazing embrace view lines and abundant light. A harmonious fusion of form, tactility and colour, the material palette delivers elegant comfort, celebrating local ecology and quality craftsmanship.

Expected completion Q2 2025

Disclaimer. Images are indicative of the project display only and are not showing the actual apartment. Furniture for display purposes only....