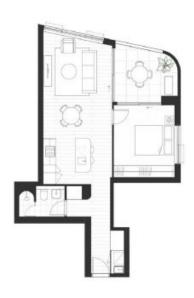

# Unit L3.02 La Vera

\$1,340,000

3円 2년 1日

Interior: 93m<sup>2</sup>

Exterior: 12m<sup>2</sup>

Total: 105m<sup>2</sup>

- 3

94 Talavera RD, Macquarie Park, NSW 2113

Developer:

Urban Property Group SW

Aspect:

Level:

Storage:

**Building:** 

Adaptable:

Media:

Water:

No

No

No

Strata:

Council:

Commencement date:

October 2023