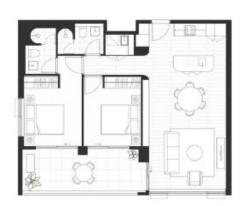

## Unit L5.10 La Vera

\$995,000

2四 2년 1日

Interior: 73m<sup>2</sup> Exterior: 14m<sup>2</sup>

Total: 87m<sup>2</sup>

94 Talavera RD, Macquarie Park, NSW 2113

Developer:

Aspect:

Level:

Storage:

**Building:** 

Adaptable:

Urban Property Group SE

Media:

Water:

No

No

No

Strata:

Council:

Commencement date:

October 2023

Est. settlement date:

July 2025