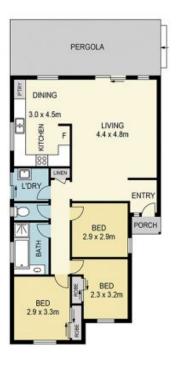

The living areas are fresh and open with tiled floors throughout and bamboo flooring in the bedrooms and the bedrooms are large with Built ins to two.

15 Paine Place is picture perfect and presents a great opportunity for a young family looking to get into the market.