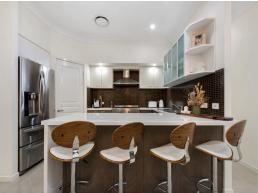

- Flowing open plan layout encompasses the kitchen/living/dining areas  $\,$
- Separate media room providing a welcoming break-out room for all
- Striking kitchen with stone surfaces, s/steel appliances, step-in-pantry
- Two covered alfresco zones for outdoor entertaining, one with swim-spa
- King-sized master bedroom with WIR and ensuite, located for privacy
- Three additional robed bedrooms plus a dedicated home office