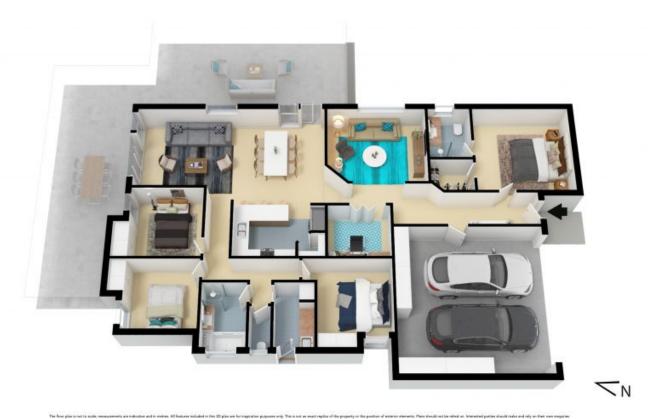

- Flowing open plan layout encompasses the kitchen/living/dining areas  $\,$
- Separate media room providing a welcoming break-out room for all
- Striking kitchen with stone surfaces, s/steel appliances, step-in-pantry
- Two covered alfresco zones for outdoor entertaining, one with swim-spa
- King-sized master bedroom with WIR and ensuite, located for privacy
- Three additional robed bedrooms plus a dedicated home office