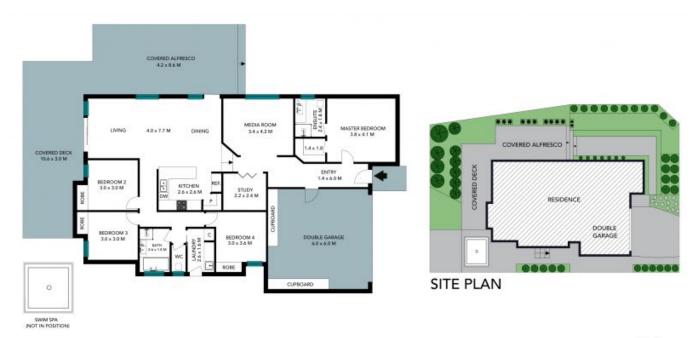

- Flowing open plan layout encompasses the kitchen/living/dining areas  $\,$
- Separate media room providing a welcoming break-out room for all
- Striking kitchen with stone surfaces, s/steel appliances, step-in-pantry
- Two covered alfresco zones for outdoor entertaining, one with swim-spa
- King-sized master bedroom with WIR and ensuite, located for privacy
- Three additional robed bedrooms plus a dedicated home office