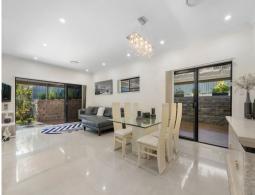

This uber-modern and stylish abode presents families with the opportunity to enjoy a premium home showcasing high-end inclusions and contemporary comfort. Set in a neighbourly pocket, it displays glossy interiors with up-to-the-minute design features, a relaxing swim-spa and cherished open-plan layout, promising a lifestyle of supreme ease and exceptional quality.

- Flowing open plan layout encompasses the kitchen/living/dining areas  $\,$
- Separate media room providing a welcoming break-out room for all
- Striking kitchen with stone surfaces, s/steel appliances, step-in-pantry
- Two covered alfresco zones for outdoor entertaining, one with swim-spa
- King-sized master bedroom with WIR and ensuite, located for privacy
- Three additional robed bedrooms plus a dedicated home office