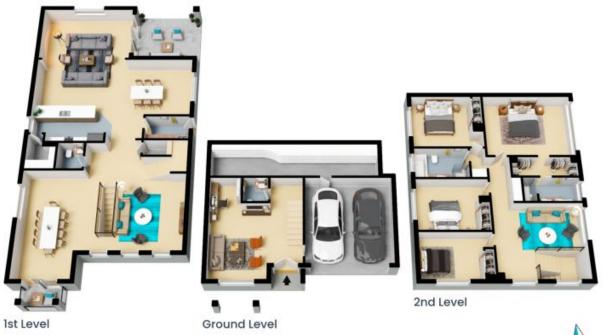

 Price:
 \$2000 per week

 Bond:
 \$8,000

 Available Date:
 20/04/2024

5 Laurie Place Belrose

N

Internal Living: 381 sqm External Living: 22 sqm Total Living Area: 403 sqm

U3 sqm. The floor plan is not to scole, measurements are indicative and in metres. All features included in this 3D plan are for inspiration purposes only. This is not an exact replica of the property or the position of exterior elements. Plans should not be relied on. Interested porties should make and rely on their own enquiries.