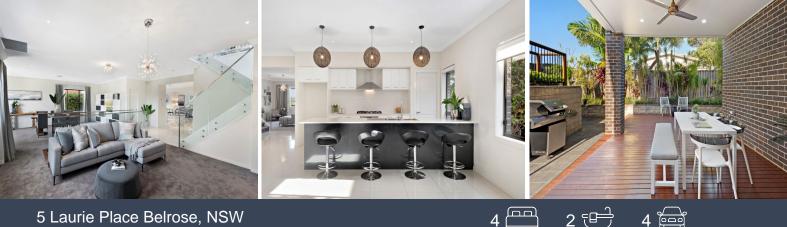

- Expansive open plan layout offering a flowing, relaxed environment with plenty of room for family living, entertaining and celebrating

- Multiple living and dining spaces converge around the central kitchen and extend out to the alfresco entertaining deck and backyard

- Contemporary Caesarstone kitchen with dishwasher, huge breakfast bar/island bench and generous walk-in pantry

- Spacious master suite with walk-thru robe and ensuite with Caesarstone double-basin vanity