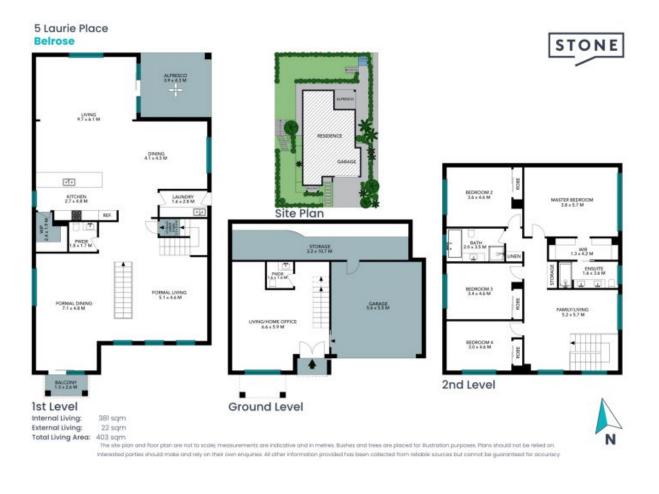

 Price:
 \$2000 per week

 Bond:
 \$8,000

 Available Date:
 20/04/2024

5 Laurie Place Belrose

N

Internal Living: 381 sqm External Living: 22 sqm Total Living Area: 403 sqm

U3 sqm. The floor plan is not to scole, measurements are indicative and in metres. All features included in this 3D plan are for inspiration purposes only. This is not an exact replica of the property or the position of exterior elements. Plans should not be relied on. Interested porties should make and rely on their own enquiries.