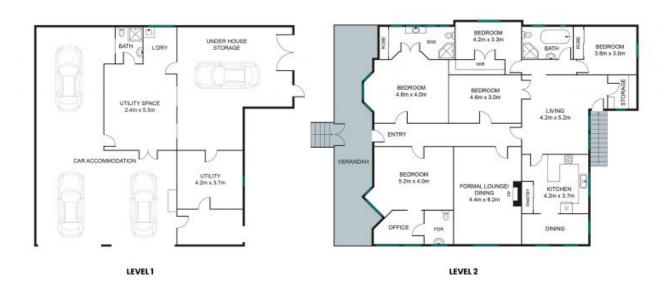

**Price:** For Sale Now

**Tristan Rowland** 0411 572 970

 LEVEL 1
 203 SQM

 LEVEL 2
 208 SQM

 EXTERNAL
 39 SQM

 TOTAL
 450 SQM

This sits nine and floor nine and to senior manuscrapes and indicating a rection making the senior manuscrapes and indicating a rection making the senior manuscrape in the