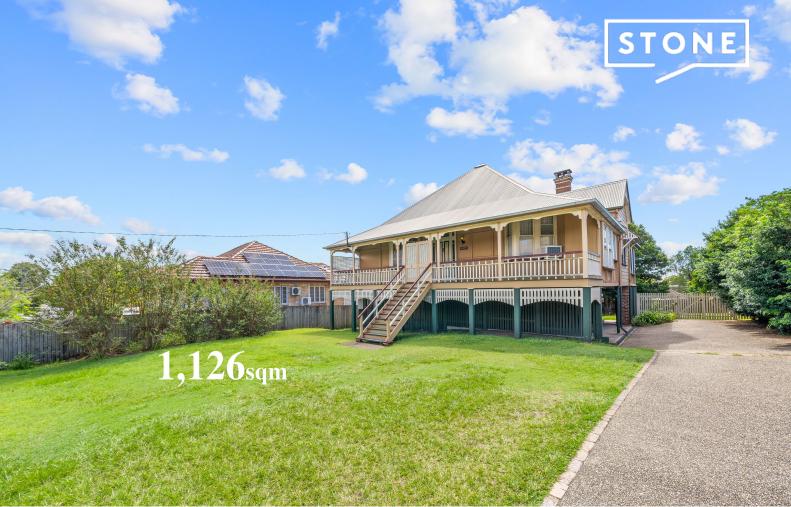

## "Inuba" Federation Colonial Queenslander on? Acre

A rarity in Wavell Heights "Inuba" is a grand residence spanning two levels on a flat, hilltop 1,126sqm block. Offering private grounds and ample entertaining areas, this home caters to all families.

- 1,126sqm flat block
- 21.8m frontage
- Soaring 3.3m ceilings throughout
- The ideal entertainer with a multitude of living options
- Flexible family floorplan
- Polished timber floors throughout
- VJ walls and transom windows
- NBN Connected Hybrid Fibre Coaxial