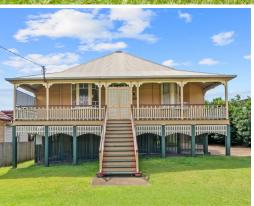

## "Inuba" Federation Colonial Queenslander on? Acre

A rarity in Wavell Heights "Inuba" is a grand residence spanning two levels on a flat, hilltop 1,126sqm block. Offering private grounds and ample entertaining areas, this home caters to all families.

- 1,126sqm flat block
- 21.8m frontage
- Soaring 3.3m ceilings throughout
- The ideal entertainer with a multitude of living options
- Flexible family floorplan
- Polished timber floors throughout
- VJ walls and transom windows
- NBN Connected Hybrid Fibre Coaxial