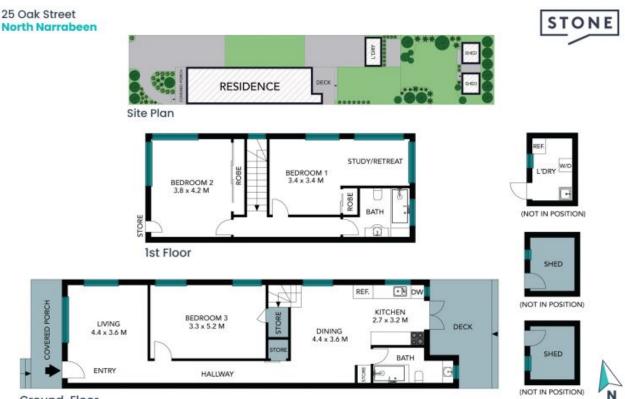

 Price:
 \$1250 per week

 Bond:
 \$5,000

 Available Date:
 27/05/2024

Ground Floor

The site plan and floor plan are not to scale; measurements are indicative and in metres. Bushes and trees are placed for illustration purposes. Plans should not be relied on. Interested parties should make and rely on their own enquiries. All other information provided has been collected from reliable sources but cannot be guaranteed for accuracy.

**1st Floor** 

## Ground Floor

The floor plan is not to scale; measurements are indicative and in metres. All features included in this 3D plan are for inspiration purposes only. This is not an exact replica of the property or the position of exterior elements. Plans should not be relied on. Interested parties should make and rely on their own enquiries.