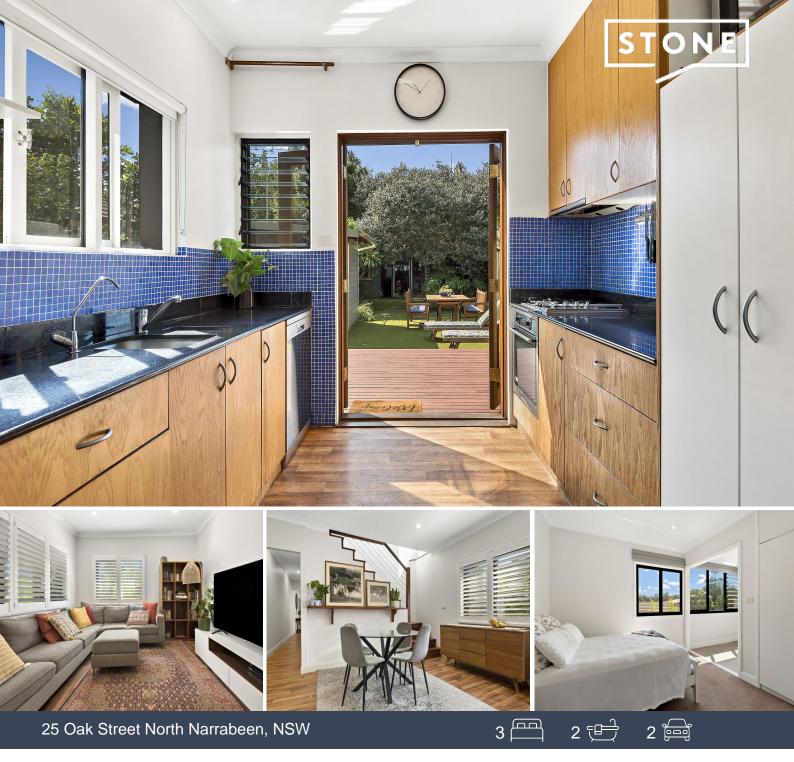

## Fantastic family home in convenient location

Inspect:

Saturday, 25th May 2024 10:00 - 10:30

Fantastic family home in a convenient location

Occupying a desirable position in a quiet, family-friendly neighbourhood, this roomy duplex is set on perfectly with an enviable North-Easterly aspect and offers a fantastic opportunity to reside on the Northern Beaches peninsula.

The two-storey home provides plenty of space and is set in a sought-after coastal location. It is within walking distance of Narrabeen Lakes and Beach, Warriewood Square shopping centre, schools, cafes, and express city transport.

Features include:

- Sunny, East facing alfresco entertaining area and level lawns, perfect for BBQ's with family & friends
- Neat and tidy gas kitchen with ample cupboard space and adjacent dining area
- Oversized third bedroom on lower level