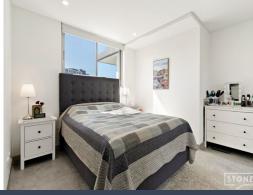

- Two generously sized bedrooms with mirrored built-in wardrobes, master features an ensuite
- Large contemporary kitchen with gas cooking, stainless steel appliances, integrated dishwasher, pantry, stone benchtops and breakfast bar
- Open plan living and dining area with split system air-conditioning
- Downlights and tiled flooring featured throughout
- Sleek bathrooms with floor to ceiling tiling, modern vanities and bath tub to main
- European style internal laundry with dryer
- Covered entertainers balcony welcoming loads of natural light
- Security intercom system and lift access