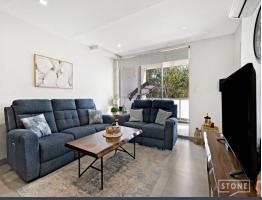

- Two generously sized bedrooms with mirrored built-in wardrobes, master features an ensuite
- Large contemporary kitchen with gas cooking, stainless steel appliances, integrated dishwasher, pantry, stone benchtops and breakfast bar
- Open plan living and dining area with split system air-conditioning
- Downlights and tiled flooring featured throughout
- Sleek bathrooms with floor to ceiling tiling, modern vanities and bath tub to main
- European style internal laundry with dryer
- Covered entertainers balcony welcoming loads of natural light
- Security intercom system and lift access