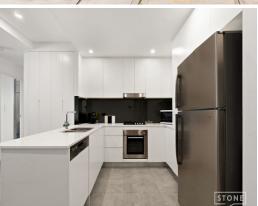

- Two generously sized bedrooms with mirrored built-in wardrobes, master features an ensuite
- Large contemporary kitchen with gas cooking, stainless steel appliances, integrated dishwasher, pantry, stone benchtops and breakfast bar
- Open plan living and dining area with split system air-conditioning
- Downlights and tiled flooring featured throughout
- Sleek bathrooms with floor to ceiling tiling, modern vanities and bath tub to main
- European style internal laundry with dryer
- Covered entertainers balcony welcoming loads of natural light
- Security intercom system and lift access