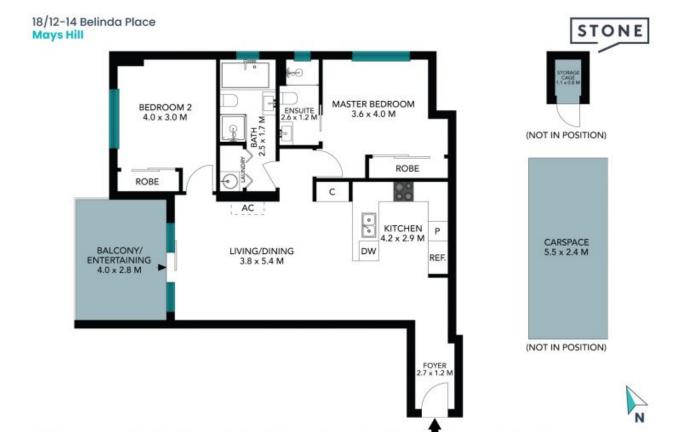

## 18/12-14 Belinda Place Mays Hill

The floor plan is not to scale; measurements are indicative and in metres. All features included in this 3D plan are for inspiration purposes only.

This is not an exact replica of the property or the position of exterior elements. Plans should not be relied on. Interested parties should make and rely on their own enquiries.