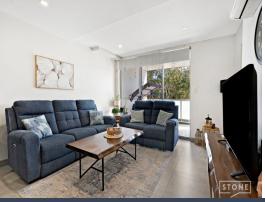

- Two generously sized bedrooms with mirrored built-in wardrobes, master features an
- Large contemporary kitchen with gas cooking, stainless steel appliances, integrated dishwasher, pantry, stone benchtops and breakfast bar
- Open plan living and dining area with split system air-conditioning
- Downlights and tiled flooring featured throughout
- Sleek bathrooms with floor to ceiling tiling, modern vanities and bath tub to main
- European style internal laundry with dryer
- Covered entertainers balcony welcoming loads of natural light
- Security intercom system and lift access