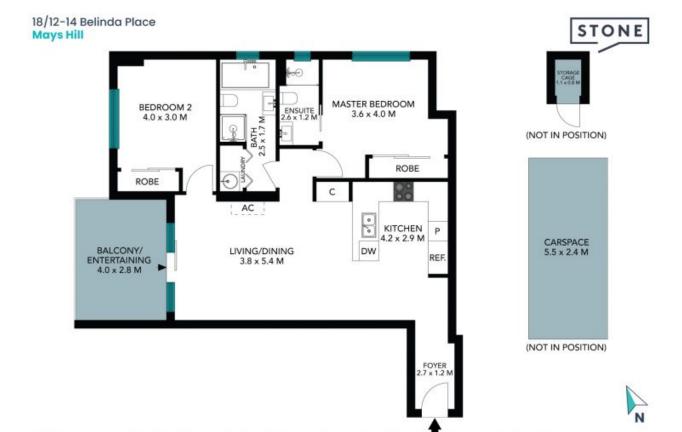

## 18/12-14 Belinda Place Mays Hill

The floor plan is not to scale; measurements are indicative and in metres. All features included in this 3D plan are for inspiration purposes only.

This is not an exact replica of the property or the position of exterior elements. Plans should not be relied on. Interested parties should make and rely on their own enquiries.

- Two generously sized bedrooms with mirrored built-in wardrobes, master features an
- Large contemporary kitchen with gas cooking, stainless steel appliances, integrated dishwasher, pantry, stone benchtops and breakfast bar
- Open plan living and dining area with split system air-conditioning
- Downlights and tiled flooring featured throughout
- Sleek bathrooms with floor to ceiling tiling, modern vanities and bath tub to main
- European style internal laundry with dryer
- Covered entertainers balcony welcoming loads of natural light
- Security intercom system and lift access