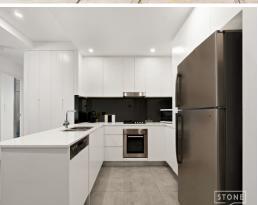

- Two generously sized bedrooms with mirrored built-in wardrobes, master features an
- Large contemporary kitchen with gas cooking, stainless steel appliances, integrated dishwasher, pantry, stone benchtops and breakfast bar
- Open plan living and dining area with split system air-conditioning
- Downlights and tiled flooring featured throughout
- Sleek bathrooms with floor to ceiling tiling, modern vanities and bath tub to main
- European style internal laundry with dryer
- Covered entertainers balcony welcoming loads of natural light
- Security intercom system and lift access