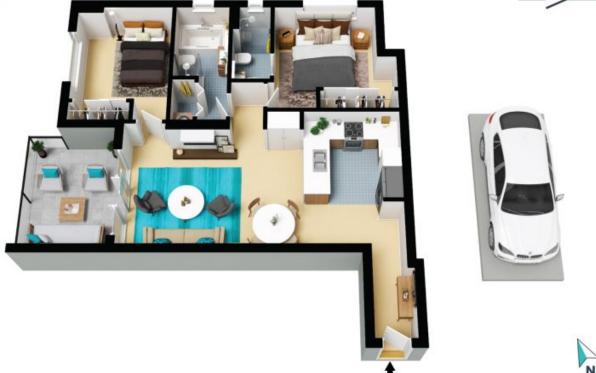

## 18/12-14 Belinda Place Mays Hill

The floor plan is not to scale; measurements are indicative and in metres. All features included in this 3D plan are for inspiration purposes only.

This is not an exact replica of the property or the position of exterior elements. Plans should not be relied on. Interested parties should make and rely on their own enquiries.

- Two generously sized bedrooms with mirrored built-in wardrobes, master features an
- Large contemporary kitchen with gas cooking, stainless steel appliances, integrated dishwasher, pantry, stone benchtops and breakfast bar
- Open plan living and dining area with split system air-conditioning
- Downlights and tiled flooring featured throughout
- Sleek bathrooms with floor to ceiling tiling, modern vanities and bath tub to main
- European style internal laundry with dryer
- Covered entertainers balcony welcoming loads of natural light
- Security intercom system and lift access