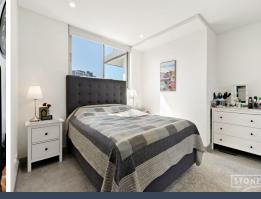

- Two generously sized bedrooms with mirrored built-in wardrobes, master features an
- Large contemporary kitchen with gas cooking, stainless steel appliances, integrated dishwasher, pantry, stone benchtops and breakfast bar
- Open plan living and dining area with split system air-conditioning
- Downlights and tiled flooring featured throughout
- Sleek bathrooms with floor to ceiling tiling, modern vanities and bath tub to main
- European style internal laundry with dryer
- Covered entertainers balcony welcoming loads of natural light
- Security intercom system and lift access