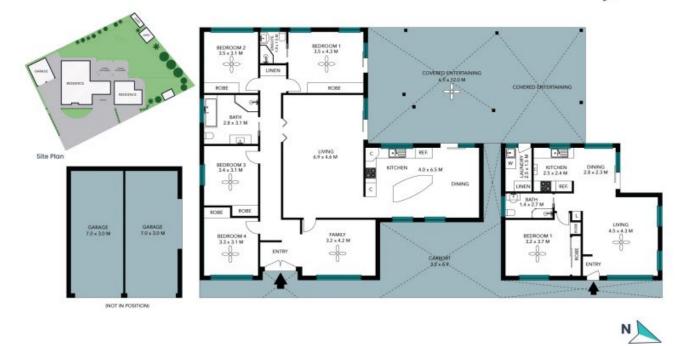

#### 8 Warriewood Street Woodbine

The site plan and floor plan are not to scale; measurements are indicative and in metres. Bushes and trees are placed for illustration purposes. Plans should not be relied on. Interested parties should make and rely on their own enquiries. All other information provided has been collected from reliable sources but cannot be guaranteed for accuracy.