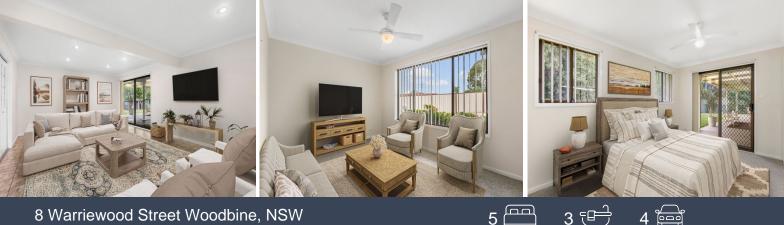

### Main House Features:

- 4 Bedrooms | 2 Bathroom | 2 Garage | 1 Covered Car spot
- > Spacious kitchen with easy to use appliances and ample storage
- > Separate living/dining areas
- > Spa bath
- > Ceiling fans to all bedrooms
- > Built in robes in all bedrooms