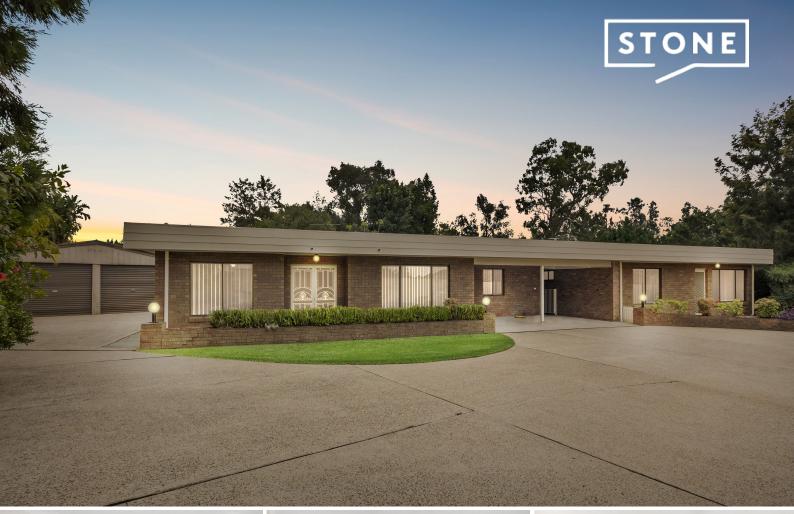

## Unique House & Granny Flat on 1,458sqm of Prime Land

A great opportunity positioned on 1458sqm of prime land, a perfect setting if you need to care for an elderly family member, provide space for your adult children, or generate dual income from the residence. As soon as you step inside you'll be impressed by the bright and spacious layouts.

Conveniently located close to M5, shops, parks, schools, bus stops, 1.3 km from Leumeah Train Station, comfort and convenience are at your doorstep.

Separate electricity meters.