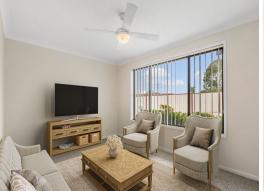

## Main House Features:

- 4 Bedrooms | 2 Bathroom | 2 Garage | 1 Covered Car spot
- > Spacious kitchen with easy to use appliances and ample storage
- > Separate living/dining areas
- > Spa bath
- > Ceiling fans to all bedrooms
- > Built in robes in all bedrooms