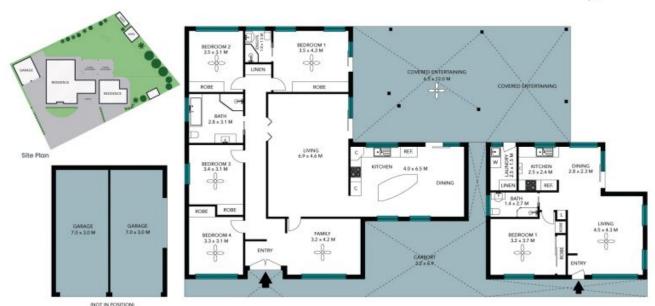

## Unique House & Granny Flat on 1,458sqm of Prime Land

A great opportunity positioned on 1458sqm of prime land, a perfect setting if you need to care for an elderly family member, provide space for your adult children, or generate dual income from the residence. As soon as you step inside you'll be impressed by the bright and spacious layouts.

## Main House Features:

- 4 Bedrooms | 2 Bathroom | 2 Garage | 1 Covered Car spot
- > Spacious kitchen with easy to use appliances and ample storage
- > Separate living/dining areas
- > Spa bath
- > Ceiling fans to all bedrooms
- > Built in robes in all bedrooms

Price:

\$1,170,000 - \$1,230,000

**Chris York** 0405 434 414

Adriana Hayek 0405 434 414

The floor plan is not to scale; measurements are indicative and in metres. All features included in this 3D plan are for inspiration purposes only.

## 8 Warriewood Street Woodbine

The site plan and floor plan are not to scale; measurements are indicative and in metres. Bushes and trees are placed for illustration purposes. Plans should not be relied on. Interested parties should make and rely on their own enquiries. All other information provided has been callected from reliable sources but cannot be guaranteed for accuracy.