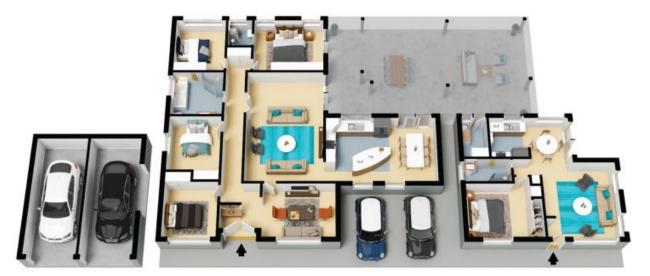

## Unique House & Granny Flat on 1,458sqm of Prime Land

A great opportunity positioned on 1458sqm of prime land, a perfect setting if you need to care for an elderly family member, provide space for your adult children, or generate dual income from the residence. As soon as you step inside you'll be impressed by the bright and spacious layouts.

## Main House Features:

- 4 Bedrooms | 2 Bathroom | 2 Garage | 1 Covered Car spot
- > Spacious kitchen with easy to use appliances and ample storage
- > Separate living/dining areas
- > Spa bath
- > Ceiling fans to all bedrooms
- > Built in robes in all bedrooms

Price:

\$1,170,000 - \$1,230,000

**Chris York** 0405 434 414

Adriana Hayek 0405 434 414

The floor plan is not to scale; measurements are indicative and in metres. All features included in this 3D plan are for inspiration purposes only.