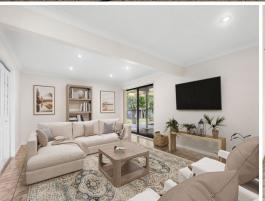

## Main House Features:

- 4 Bedrooms | 2 Bathroom | 2 Garage | 1 Covered Car spot
- > Spacious kitchen with easy to use appliances and ample storage
- > Separate living/dining areas
- > Spa bath
- > Ceiling fans to all bedrooms
- > Built in robes in all bedrooms