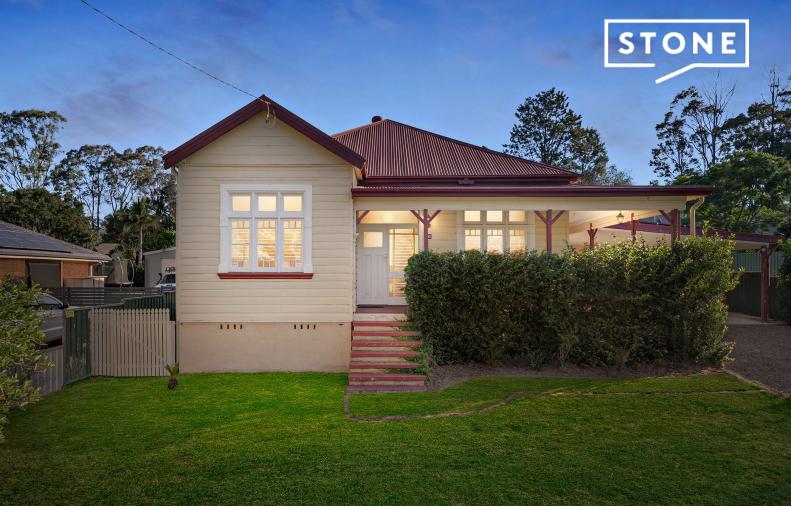

34 Thomas Street North Rothbury, NSW

3 🕮

2 🖽

## Character filled federation beauty

After you're first footstep inside this stunning federation style property you'll feel right at home.

Offering a spacious family floorplan, easy care hard wood flooring, high decorative ceilings and leadlight windows and doors. A generous master bedroom is complete with a gorgeous ensuite, second bedroom flowing effortlessly onto the wrap around verandah and a third bedroom positioned privately off the formal living with double combustion fireplace. The home offers a expansive open plan entertaining style living, dining and kitchen that continues onto the relaxing outdoor undercover entertainment area all over looking a large backyard with rear access. So much more to see inspections a must.