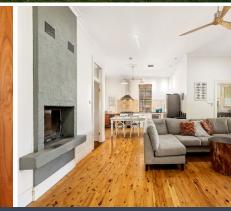

## Character filled federation beauty

After you're first footstep inside this stunning federation style property you'll feel right at home.

Offering a spacious family floorplan, easy care hard wood flooring, high decorative ceilings and leadlight windows and doors. A generous master bedroom is complete with a gorgeous ensuite, second bedroom flowing effortlessly onto the wrap around verandah and a third bedroom positioned privately off the formal living with double combustion fireplace. The home offers a expansive open plan entertaining style living, dining and kitchen that continues onto the relaxing outdoor undercover entertainment area all over looking a large backyard with rear access. So much more to see inspections a must.

- 3 bedrooms master with stunning ensuite that will surely impress
- Relaxing wrap around front porch
- 10 foot high ceilings and original hardwood floors
- Double combustion fireplace between living areas
- Beautiful main bathroom with clawfoot bathtub