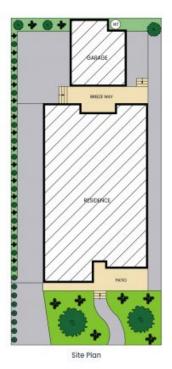

## 61 Lakin Street Bateau Bay

Internal Area: 211 sam External Area: 42 sam Garage Area: 35 sam Total Area: 289 sam

PLEASE NOTE: These Floor and Site Plans have been generated for marketing purposes and are to be used as a guide only. While all care is taken, no guarantee can be given in respect of accuracy, sizes and dimensions are approximate, actual may vary.