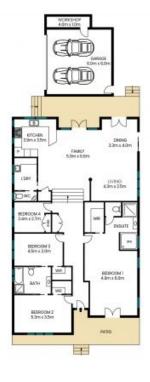

## 61 Lakin Street Bateau Bay

Internal Area: 211 sam External Area: 42 sam Garage Area: 35 sam Total Area: 289 sam

PLEASE NOTE: These Floor and Site Plans have been generated for marketing purposes and are to be used as a guide only. While all care is taken, no guarantee can be given in respect of accuracy, sizes and dimensions are approximate, actual may vary.