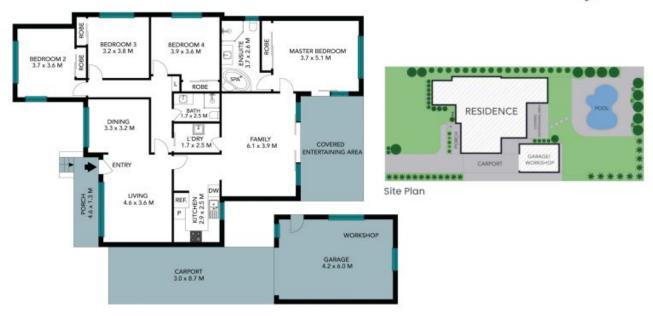

## 30 Michigan Avenue Asquith

Internal Living: 141 sqm External Living: 76 sqm Total Living Area: 217 sqm

N

The site plan and floor plan are not to scale; measurements are indicative and in metres. Bushes and trees are placed for illustration purposes. Plans should not be relied on Interested parties should make and rely on their own enquiries. All other information provided has been collected from reliable sources but cannot be guaranteed for accuracy.