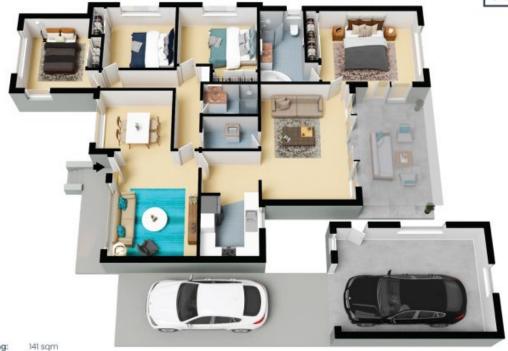

30 Michigan Avenue Asquith

Internal Living: 141 sqm External Living: 76 sqm Total Living Area: 217 sqm

The floor plan is not to scale; measurements are indicative and in metres. All features included in this 3D plan are for inspiration purposes only.

This is not an exact replica of the property or the position of exterior elements. Plans should not be relied on. Interested parties should make and rely on their own enquiries.