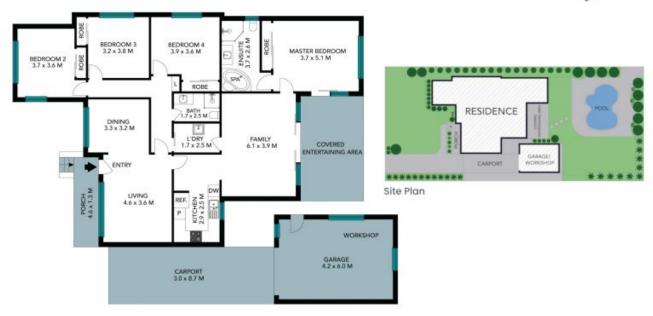

## 30 Michigan Avenue Asquith

Internal Living: 141 sqm External Living: 76 sqm Total Living Area: 217 sqm

N

The site plan and floor plan are not to scale; measurements are indicative and in metres. Bushes and trees are placed for illustration purposes. Plans should not be relied on Interested parties should make and rely on their own enquiries. All other information provided has been collected from reliable sources but cannot be guaranteed for accuracy.

This is not an exact replica of the property or the position of exterior elements. Plans should not be relied on. Interested parties should make and rely on their own enquiries.