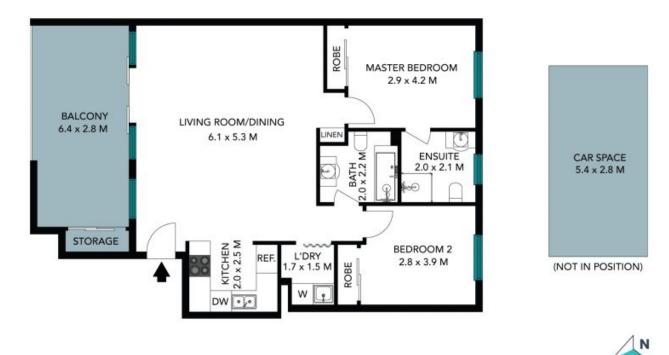

## 24/13-19 Bryant Street Rockdale

The floor plan is not to scale; measurements are indicative and in metres. All features included in this 3D plan are for inspiration purposes only. This is not an exact replica of the property or the position of exterior elements. Plans should not be relied on. Interested parties should make and rely on their own enquiries.