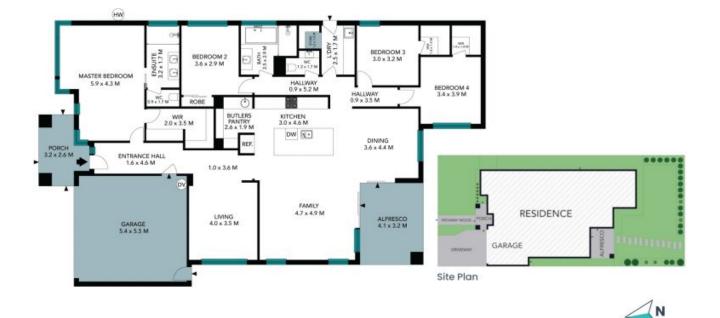

Jenni Ter Haar 0438 130 473

\$735,000 - \$785,000

82 Lucknow Drive Beveridge

STONE

The site plan and floor plan are not to scale; measurements are indicative and in metres. Bushes and trees are placed for illustration purposes. Plans should not be relied on Interested parties should make and rely on their own enquiries. All other information provided has been collected from reliable sources but cannot be guaranteed for accuracy.