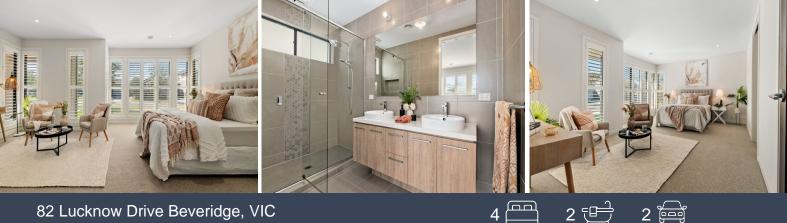

## Features:

- King sized Master Suite
- Ensuite with double vanity & stone benchtop
- Oversized shower with niche
- Plantation shutters
- Open plan kitchen, separate dining & family room
- Butlers pantry
- 40mm waterfall stone Island bench
- Smeg appliances

## 82 Lucknow Drive Beveridge