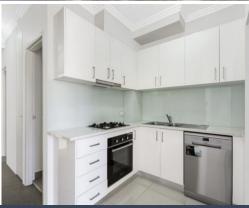

## Features included:

- > Three generous bedrooms with built in wardrobes.
- > Ceiling fans to all bedrooms
- > Light filled dining & living area with split air conditioning system.
- > Well-appointed kitchen with stainless steel appliances including dishwasher.
- > Outdoor balcony area and easy-care maintenance.
- > Double parking space & storage cage included.