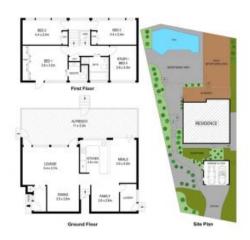

## Peaceful Family Home

This beautifully presented home captures tranquil leafy outlooks and reveals quality inclusions across a contemporary split level layout.

- Selection of living and dining spaces set under high raked ceiling
- Spacious light filled interior enjoys dual flow to the alfresco deck
- Lush gardens frame the private outdoor sanctuary with in ground pool
- Timeless stone finished kitchen equipped with quality appliances
- Generous bedrooms have built wardrobes
- Master suite has pleasant outlook and opens to the private garden
- Immaculate main bathroom plus ducted air conditioning throughout
- Double lock up garage, walk to Thornleigh Station