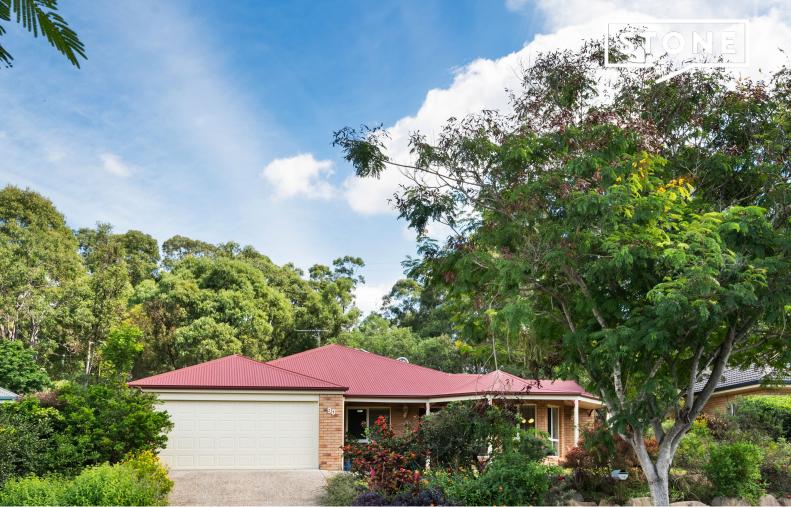

90 Streisand Drive McDowall, QLD

## Lowset Opposite Parkland

Situated directly across the road from family friendly parkland, this beautifully presented single level family home will go fast. Sitting on a large 637m2 block, it is the perfect place for a growing family, downsizers or investors alike. With its open plan, abundance of living areas and spacious back yard ready and waiting for a pool, it will meet all the family's needs.

- 637sqm block opposite Streisand Drive Park
- Amazing investment opportunity
- Freshly painted interior
- Solar power system
- Multiple living areas to suit the whole family
- Security screens throughout
- Fully fenced pet friendly yard
- McDowall State School catchment